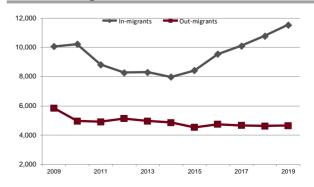

#### **Domestic Migration**

| Agriculture                                  |                | Communications                                |                              |
|----------------------------------------------|----------------|-----------------------------------------------|------------------------------|
| Land in farms (acres)                        | 98,742         | Television stations                           | 2                            |
| Number of farms                              | 687            | Radio stations                                | 11                           |
| Average size (acres)                         | 144            | Daily nawananara                              | 1                            |
| Total cash receipts                          | \$11,432,000   | Daily newspapers Circulation                  | 6,198                        |
| Per farm                                     | \$16,640       | Average monthly unique visitors               | 84,014                       |
| Receipts for crops                           | \$5,758,000    | Weekly newspapers                             | 2                            |
| Receipts for livestock/products              | \$5,674,000    | Circulation                                   | 17,200                       |
| r tooo, pie ro. invoctoo, uproducto          | φο,στί,σσσ     | Average monthly unique visitors               | 35,621                       |
|                                              |                | Online only                                   | 0                            |
| Education                                    |                | Average monthly unique visitors               | 0                            |
| Traditional public schools buildings         | 17             |                                               |                              |
| Students                                     | 6,780          | Crime                                         |                              |
| Teachers (Full Time Equivalent)              | 541.7          | Total crimes reported in Uniform Crime Report | 1,207                        |
| Expenditures per student                     | \$9,978        | Violent crime                                 | 79                           |
| Graduation rate                              | 92.5           | Property crime                                | 1,128                        |
|                                              |                | 1 Toperty Clime                               | 1,120                        |
| Community/charter schools buildings          | 0              |                                               |                              |
| Students                                     | 0              | Finance                                       |                              |
| Teachers (Full Time Equivalent)              | 0.0            | FDIC insured financial institutions (HQs)     | 2                            |
| Expenditures per student                     |                | Assets (000)                                  | \$337,470                    |
| Graduation rate                              |                | Branch offices                                | 22                           |
| Private schools                              | 1              | Institutions represented                      | 9                            |
| Students                                     | 75             | Transfer Deverserts                           |                              |
|                                              |                | Transfer Payments                             | <b>A=</b>                    |
| 4-year public universites                    | 1              | Total transfer payments                       | \$569,621,000                |
| Regional campuses                            | 0              | Payments to individuals                       | \$557,031,000                |
| 2-year public colleges/satellites            | 1              | Retirement and disability                     | \$139,254,000                |
| Ohio Technical Centers                       | 1              | Medical payments                              | \$267,655,000                |
| Private universities and colleges            | 0              | Income maintenance (Supplemental SSI,         | ¢62.072.000                  |
| Public libraries (Districts / Facilities)    | 1 / 7          | family assistance, food stamps, etc)          | \$62,072,000                 |
| ,                                            |                | Unemployment benefits Veterans benefits       | \$5,103,000                  |
| Transportation                               |                | Federal education and training assistance     | \$27,588,000<br>\$49,703,000 |
| Registered motor vehicles                    | 55,523         | Other payments to individuals                 | \$5,656,000                  |
| Passenger cars                               | 34,712         | , ,                                           |                              |
| Noncommercial trucks                         | 10,472         | Total personal income                         | \$2,273,150,000              |
| Total license revenue                        | \$1,378,881.81 | Depedency ratio                               | 25.1%                        |
| Permissive tax revenue                       | \$825,795.00   | (Percent of income from transfer payments)    |                              |
|                                              |                | Voting                                        |                              |
| Interstate highway miles                     | 0.00           | Number of registered voters                   | 39,344                       |
| Turnpike miles                               | 0.00           | Voted in 2020 election                        |                              |
| U.S. highway miles                           | 62.67          |                                               | 26,350                       |
| State highway miles                          | 148.35         | Percent turnout                               | 67.0%                        |
| County, township, and municipal road miles   | 1,043.96       | Otata Davisa Farrata Nationa Disagramica      |                              |
| Commercial airports                          | 1              | State Parks, Forests, Nature Preserves        | ,                            |
| Commercial amports                           | •              | Scenic Waterways, And Wildlife Areas          |                              |
|                                              |                | Areas/Facilities                              | 13                           |
| Health Care                                  |                | Acreage                                       | 18,502                       |
| Physicians                                   | 150            | Day Oan'te Days and Larens                    |                              |
|                                              |                | Per Capita Personal Income                    |                              |
| Registered hospitals                         | 1              | \$40,000                                      |                              |
| Number of beds                               | 135            |                                               |                              |
| Licensed nursing homes                       | 4              | \$35,000                                      |                              |
| Number of beds                               | 350            | \$30,000                                      |                              |
| Licensed residential care                    | 2              | ,,,,,,,,,,,,,,,,,,,,,,,,,,,,,,,,,,,,,,,       |                              |
| Number of beds                               | 108            | \$25,000 - \$26,049                           |                              |
|                                              | 100            |                                               |                              |
| Persons with health insurance (Aged 0 to 64) | 90.9%          | \$20,000 -                                    |                              |
| Adults with insurance (Aged 18 to 64)        | 90.1%          | \$15,000                                      |                              |
| Children with insurance (Aged Under 19)      | 94.1%          | 2009 2014 2019                                |                              |