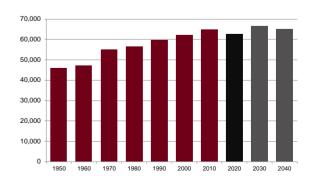

#### **Total Population**

| Census |        |      |        |
|--------|--------|------|--------|
| 1800   |        | 1910 | 47,798 |
| 1810   | 2,791  | 1920 | 50,430 |
| 1820   | 6,338  | 1930 | 44,175 |
| 1830   | 9,787  | 1940 | 46,166 |
| 1840   | 19,109 | 1950 | 45,839 |
| 1850   | 18,215 | 1960 | 46,998 |
| 1860   | 21,364 | 1970 | 54,889 |
| 1870   | 23,768 | 1980 | 56,399 |
| 1880   | 28,411 | 1990 | 59,549 |
| 1890   | 35,194 | 2000 | 62,223 |
| 1900   | 38,730 | 2010 | 64,757 |
|        |        | · ·  |        |

| 2020      | 62,431 |
|-----------|--------|
| Projected |        |
| 2030      | 66,320 |
| 2040      | 64,830 |

| Calle County 1 To                              | 711100         |               | •                                                         |                  |                   |
|------------------------------------------------|----------------|---------------|-----------------------------------------------------------|------------------|-------------------|
| Population by Race                             | Number         | Percent       | Population by Age                                         | Number           | Percent           |
| ACS Total Population                           | 65,917         | 100.0%        | ACS Total Population                                      | 65,917           | 100.0%            |
| White                                          | 60,024         | 91.1%         | Under 5 years                                             | 2,555            | 3.9%              |
| African-American                               | 1,962          | 3.0%          | 5 to 17 years                                             | 7,131            | 10.8%             |
| Native American                                | 140            | 0.2%          | 18 to 24 years                                            | 19,247           | 29.2%<br>22.1%    |
| Asian<br>Pacific Islander                      | 1,728<br>40    | 2.6%<br>0.1%  | 25 to 44 years<br>45 to 64 years                          | 14,565<br>14,138 | 21.4%             |
| Other                                          | 231            | 0.1%          | 65 years and more                                         | 8,281            | 12.6%             |
| Two or More Races                              | 1,792          | 2.7%          | Median Age                                                | 29.6             |                   |
| Hispanic (may be of any race)                  | 1,268          | 1.9%          | Median Age                                                | 29.0             |                   |
| Total Minority                                 | 6,848          | 10.4%         | Family Type by Presence of                                |                  |                   |
|                                                |                |               | Family Type by Presence of<br>Own Children Under 18       |                  |                   |
| Educational Attainment                         |                |               | Total Families                                            | Number<br>12,390 | Percent<br>100.0% |
| Educational Attainment                         | Number         | Percent       |                                                           | 12,390           | 100.078           |
| Persons 25 years and over                      | 36,984         | 100.0%        | Married-couple families                                   | 2 0 4 2          | 22.00/            |
| No high school diploma                         | 3,691          | 10.0%         | with own children Male householder, no wife               | 2,843            | 22.9%             |
| High school graduate                           | 12,994         | 35.1%         | present, with own children                                | 750              | 6.1%              |
| Some college, no degree Associate degree       | 6,027<br>3,105 | 16.3%<br>8.4% | Female householder, no husband                            | 700              | 0.170             |
| Bachelor's degree                              | 5,166          | 6.4%<br>14.0% | present, with own children                                | 991              | 8.0%              |
| Master's degree or higher                      | 6,001          | 16.2%         | Families with no own children                             | 7,806            | 63.0%             |
|                                                |                |               | Poverty Status of Families                                |                  |                   |
| Family Type by                                 |                |               | By Family Type by Presence                                |                  |                   |
| Employment Status                              | Number         | Percent       | Of Related Children                                       |                  |                   |
| Total Families                                 | 12,281         | 100.0%        | Total Families                                            | Number<br>12,390 | Percent<br>100.0% |
| Married couple, husband and                    |                |               |                                                           |                  |                   |
| wife in labor force                            | 4,217          | 34.3%         | Family income above poverty level                         | 10,351           | 83.5%             |
| Married couple, husband in                     |                |               | Family income below poverty level  Married couple,        | 2,039            | 16.5%             |
| labor force, wife not                          | 1,658          | 13.5%         | with related children                                     | 458              | 3.7%              |
| Married couple, wife in labor                  | 905            | 7 20/         | Male householder, no wife                                 |                  |                   |
| force, husband not Married couple, husband and | 895            | 7.3%          | present, with related children                            | 323              | 2.6%              |
| wife not in labor force                        | 2,341          | 19.1%         | Female householder, no husband                            |                  |                   |
| Male householder,                              | _,             |               | present, with related children                            | 582              | 4.7%              |
| in labor force                                 | 688            | 5.6%          | Families with no related children                         | 676              | 5.5%              |
| Male householder,                              |                |               |                                                           |                  |                   |
| not in labor force                             | 386            | 3.1%          | Datio of Income                                           |                  |                   |
| Female householder,                            | 000            | 0.00/         | Ratio of Income                                           |                  |                   |
| in labor force<br>Female householder,          | 988            | 8.0%          | To Poverty Level                                          | Number           | Percent           |
| not in labor force                             | 1,108          | 9.0%          | Population for whom poverty status                        | 50.477           | 400.00/           |
| not in laser leres                             | 1,100          | 0.070         | is determined                                             | 56,177           | 100.0%            |
|                                                |                |               | Below 50% of poverty level                                | 9,600            | 17.1%             |
| Household Income                               | Number         | Percent       | 50% to 99% of poverty level 100% to 124% of poverty level | 7,342<br>2,461   | 13.1%<br>4.4%     |
| Total Households                               | 22,557         | 100.0%        | 125% to 149% of poverty level                             | 2,545            | 4.5%              |
| Less than \$10,000                             | 3,280          | 14.5%         | 150% to 184% of poverty level                             | 3,324            | 5.9%              |
| \$10,000 to \$19,999                           | 2,957          | 13.1%         | 185% to 199% of poverty level                             | 1,525            | 2.7%              |
| \$20,000 to \$29,999                           | 2,525          | 11.2%         | 200% of poverty level or more                             | 29,380           | 52.3%             |
| \$30,000 to \$39,999                           | 2,341          | 10.4%         |                                                           |                  |                   |
| \$40,000 to \$49,999                           | 1,662          | 7.4%          |                                                           |                  |                   |
| \$50,000 to \$59,999                           | 1,539          | 6.8%          | Geographical Mobility                                     | Number           | Percent           |
| \$60,000 to \$74,999<br>\$75,000 to \$99,999   | 1,935<br>2,634 | 8.6%<br>11.7% | Population aged 1 year and older                          | 65,499           | 100.0%            |
| \$100,000 to \$149,999                         | 2,250          | 10.0%         | Same house as previous year                               | 45,302           | 69.2%             |
| \$150,000 to \$199,999                         | 845            | 3.7%          | Different house, same county                              | 8,218            | 12.5%             |
| \$200,000 or more                              | 589            | 2.6%          | Different county, same state                              | 9,336            | 14.3%             |
| Median household income                        | \$40,905       |               | Different state                                           | 2,185            | 3.3%              |
|                                                |                | l.            | Abroad                                                    | 458              | 0.7%              |