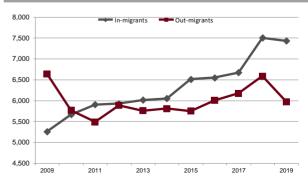

| 7.2%    |
| \$600 to \$799                         | 3,311   | 15.2%   |
| \$800 to \$999                         | 4,377   | 20.1%   |
| \$1,000 to \$1,249                     | 4,870   | 22.3%   |
| \$1,250 to \$1,499                     | 3,141   | 14.4%   |
| \$1,500 to \$1,999                     | 2,574   | 11.8%   |
| \$2,000 to \$2,999                     | 1,490   | 6.8%    |
| \$3,000 or more                        | 251     | 1.2%    |
| Median monthly owners cost             | \$1,073 |         |

| Vital Statistics                            | Number | Rate |
|---------------------------------------------|--------|------|
| Births / rate per 1,000 women aged 15 to 44 | 1,493  | 62.2 |
| Teen births / rate per 1,000 females 15-19  | 126    | 84.4 |

# **Domestic Migration**





| Agriculture                                                                        |                            | Communications