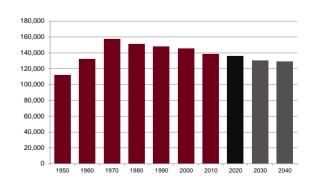

#### **Total Population**

| Census |        |      |         |
|--------|--------|------|---------|
| 1800   |        | 1910 | 66,435  |
| 1810   |        | 1920 | 80,728  |
| 1820   | 9,533  | 1930 | 90,936  |
| 1830   | 13,114 | 1940 | 95,647  |
| 1840   | 16,882 | 1950 | 111,661 |
| 1850   | 22,178 | 1960 | 131,440 |
| 1860   | 25,300 | 1970 | 157,115 |
| 1870   | 32,070 | 1980 | 150,236 |
| 1880   | 41,948 | 1990 | 147,548 |
| 1890   | 52,277 | 2000 | 144,742 |
| 1900   | 58,939 | 2010 | 138,333 |

| 2020      | 136,001 |
|-----------|---------|
| Projected |         |
| 2030      | 129,900 |
| 2040      | 128,580 |

| Population by Paco                               |                   | ·                 | Population by Ago                                              |                   |                   |
|--------------------------------------------------|-------------------|-------------------|----------------------------------------------------------------|-------------------|-------------------|
| Population by Race  ACS Total Population         | Number<br>134,726 | Percent<br>100.0% | Population by Age ACS Total Population                         | Number<br>134,726 | Percent<br>100.0% |
| ·                                                | ·                 |                   | •                                                              |                   |                   |
| White<br>African-American                        | 116,999<br>10,915 | 86.8%<br>8.1%     | Under 5 years<br>5 to 17 years                                 | 7,956<br>22,462   | 5.9%<br>16.7%     |
| Native American                                  | 256               | 0.1%              | 18 to 24 years                                                 | 12,176            | 9.0%              |
| Asian                                            | 825               | 0.6%              | 25 to 44 years                                                 | 30,208            | 22.4%             |
| Pacific Islander                                 | 38                | 0.0%              | 45 to 64 years                                                 | 36,289            | 26.9%             |
| Other                                            | 655               | 0.5%              | 65 years and more                                              | 25,635            | 19.0%             |
| Two or More Races                                | 5,038             | 3.7%              | Median Age                                                     | 41.1              |                   |
| Hispanic (may be of any race)                    | 4,627             | 3.4%              | <u> </u>                                                       |                   |                   |
| Total Minority                                   | 21,480            | 15.9%             | Family Type by Presence of                                     |                   |                   |
|                                                  |                   |                   | Own Children Under 18                                          | Number            | Percent           |
| Educational Attainment                           | Number            | Percent           | Total Families                                                 | 35,459            | 100.0%            |
| Persons 25 years and over                        | 92,132            | 100.0%            | Married-couple families                                        |                   |                   |
| No high school diploma                           | 10,393            | 11.3%             | with own children                                              | 8,036             | 22.7%             |
| High school graduate                             | 34,897            | 37.9%             | Male householder, no wife                                      |                   |                   |
| Some college, no degree                          | 21,004            | 22.8%             | present, with own children                                     | 1,678             | 4.7%              |
| Associate degree                                 | 8,603             | 9.3%              | Female householder, no husband                                 |                   |                   |
| Bachelor's degree                                | 10,507            | 11.4%             | present, with own children                                     | 4,379             | 12.3%             |
| Master's degree or higher                        | 6,728             | 7.3%              | Families with no own children                                  | 21,366            | 60.3%             |
| Family Type by                                   |                   |                   | Poverty Status of Families                                     |                   |                   |
| Family Type by                                   |                   |                   | By Family Type by Presence                                     |                   |                   |
| Employment Status                                | Number            | Percent           | Of Related Children                                            | Nicosia           | D                 |
| Total Families                                   | 35,279            | 100.0%            | Total Families                                                 | Number<br>35,459  | Percent 100.0%    |
| Married couple, husband and                      |                   |                   |                                                                | ·                 |                   |
| wife in labor force                              | 11,850            | 33.6%             | Family income above poverty level                              | 31,605            | 89.1%             |
| Married couple, husband in                       |                   |                   | Family income below poverty level  Married couple,             | 3,854             | 10.9%             |
| labor force, wife not                            | 4,332             | 12.3%             | with related children                                          | 579               | 1.6%              |
| Married couple, wife in labor force, husband not | 2,359             | 6.7%              | Male householder, no wife                                      |                   |                   |
| Married couple, husband and                      | 2,309             | 0.776             | present, with related children                                 | 406               | 1.1%              |
| wife not in labor force                          | 5,861             | 16.6%             | Female householder, no husband                                 |                   |                   |
| Male householder,                                | ,                 |                   | present, with related children                                 | 1,901             | 5.4%              |
| in labor force                                   | 2,407             | 6.8%              | Families with no related children                              | 968               | 2.7%              |
| Male householder,                                |                   |                   |                                                                |                   |                   |
| not in labor force                               | 670               | 1.9%              | Datio of Income                                                |                   |                   |
| Female householder,                              | F 000             | 44.00/            | Ratio of Income                                                |                   |                   |
| in labor force<br>Female householder,            | 5,206             | 14.8%             | To Poverty Level                                               | Number            | Percent           |
| not in labor force                               | 2,594             | 7.4%              | Population for whom poverty status                             | 404.047           | 400.00/           |
| net in labor toroc                               | 2,001             | 7.170             | is determined                                                  | 131,347           | 100.0%            |
|                                                  |                   |                   | Below 50% of poverty level                                     | 9,084             | 6.9%              |
| Household Income                                 | Number            | Percent           | 50% to 99% of poverty level                                    | 10,486            | 8.0%              |
| Total Households                                 | 54,696            | 100.0%            | 100% to 124% of poverty level<br>125% to 149% of poverty level | 7,184<br>7,017    | 5.5%<br>5.3%      |
| Less than \$10,000                               | 3,545             | 6.5%              | 150% to 184% of poverty level                                  | 10,274            | 7.8%              |
| \$10,000 to \$19,999                             | 5,609             | 10.3%             | 185% to 199% of poverty level                                  | 4,306             | 3.3%              |
| \$20,000 to \$29,999                             | 6,221             | 11.4%             | 200% of poverty level or more                                  | 82,996            | 63.2%             |
| \$30,000 to \$39,999                             | 6,019             | 11.0%             | •                                                              |                   |                   |
| \$40,000 to \$49,999                             | 5,522             | 10.1%             |                                                                |                   |                   |
| \$50,000 to \$59,999                             | 4,406             | 8.1%              | Geographical Mobility                                          | Number            | Percent           |
| \$60,000 to \$74,999                             | 6,322             | 11.6%             | Population aged 1 year and older                               | 133,113           | 100.0%            |
| \$75,000 to \$99,999                             | 7,178             | 13.1%             | Same house as previous year                                    | 108,659           | 81.6%             |
| \$100,000 to \$149,999<br>\$150,000 to \$100,000 | 6,543             | 12.0%             | Different house, same county                                   | 16,620            | 12.5%             |
| \$150,000 to \$199,999<br>\$200,000 or more      | 2,018<br>1,313    | 3.7%<br>2.4%      | Different county, same state                                   | 5,127             | 3.9%              |
|                                                  |                   | ∠.→/0             | Different state                                                | 2,299             | 1.7%              |
| Median household income                          | \$50,873          |                   | Abroad                                                         | 408               | 0.3%              |