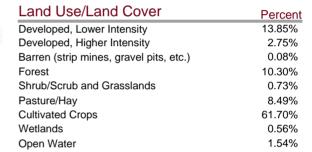

Research

2021 Edition



# **Clark County**

Established: Act - March 1, 1818

2020 Population: 136,001

Land Area: 400.0 square miles

County Seat: Springfield City

Named for: George Rogers Clark, American Frontiersman



#### Taxes

| · axee                         |                 |
|--------------------------------|-----------------|
| Taxable value of real property | \$2,420,324,810 |
| Residential                    | \$1,746,324,660 |
| Agriculture                    | \$213,075,290   |
| Industrial                     | \$87,068,330    |
| Commercial                     | \$373,856,530   |
| Mineral                        | \$0             |
| Ohio income tax liability      | \$60,419,493    |
|                                |                 |

Average per return \$1,001.40



| Largest Places    | Census 2020 | Census 2010 |
|-------------------|-------------|-------------|
| Springfield city  | 58,662      | 60,608      |
| Moorefield twp    | 12,622      | 12,436      |
| Springfield twp   | 12,334      | 12,237      |
| Bethel twp UB     | 12,256      | 12,440      |
| Mad River twp UB  | 8,535       | 8,741       |
| German twp UB     | 7,226       | 7,112       |
| New Carlisle city | 5,559       | 5,785       |
| Pike twp UB       | 3,256       | 3,246       |
| Harmony twp UB    | 3,250       | 3,193       |
| Pleasant twp UB   | 2,898       | 2,966       |
|                   |             |             |

UB: Unincorporated balance.



#### **Total Population**

| Census |        |      |         |
|--------|--------|------|---------|
| 1800   |