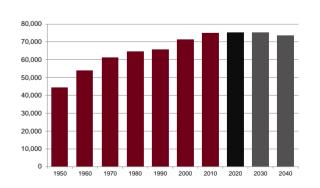

#### **Total Population**

| Census |        |      |        |
|--------|--------|------|--------|
| 1800   |        | 1910 | 37,860 |
| 1810   |        | 1920 | 38,394 |
| 1820   |        | 1930 | 40,404 |
| 1830   | 813    | 1940 | 40,793 |
| 1840   | 9,986  | 1950 | 44,280 |
| 1850   | 16,751 | 1960 | 53,686 |
| 1860   | 22,886 | 1970 | 61,217 |
| 1870   | 23,847 | 1980 | 64,581 |
| 1880   | 27,784 | 1990 | 65,536 |
| 1890   | 42,563 | 2000 | 71,295 |
| 1900   | 41,993 | 2010 | 74,782 |
|        |        |      |        |