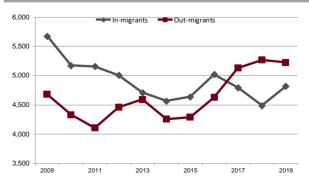

#### **Domestic Migration**

| Agriculture                                  |                | Communications                                         |                 |
|----------------------------------------------|----------------|--------------------------------------------------------|-----------------|
| Land in farms (acres)                        | 240,017        | Television stations                                    | 0               |
| Number of farms                              | 887            | Radio stations                                         | 4               |
| Average size (acres)                         | 271            | Daily newspapers                                       | 1               |
| Total cash receipts                          | \$135,792,000  | Circulation                                            | 14,285          |
| Per farm                                     | \$153,091      | Average monthly unique visitors                        | 147,300         |
| Receipts for crops                           | \$108,759,000  | Weekly newspapers                                      | 0               |
| Receipts for livestock/products              | \$27,033,000   | Circulation                                            | 0               |
|                                              |                | Average monthly unique visitors                        | 0               |
|                                              |                | Online only                                            | 0               |
| Education                                    |                | Average monthly unique visitors                        | 0               |
| Traditional public schools buildings         | 33             |                                                        |                 |
| Students                                     | 11,269         | Crime                                                  |                 |
| Teachers (Full Time Equivalent)              | 840.3          | Total crimes reported in Uniform Crime Report          | 1,631           |
| Expenditures per student                     | \$9,443        | Violent crime                                          | 136             |
| Graduation rate                              | 93.5           | Property crime                                         | 1,495           |
| Community/charter schools buildings          | 0              |                                                        |                 |
| Students                                     | 0              | Finance                                                |                 |
| Teachers (Full Time Equivalent)              | 0.0            |                                                        | 0               |
| Expenditures per student                     |                | FDIC insured financial institutions (HQs) Assets (000) | 0<br>\$0        |
| Graduation rate                              |                | Branch offices                                         |                 |
|                                              |                | Institutions represented                               | 24<br>11        |
| Private schools                              | 3              | institutions represented                               | 11              |
| Students                                     | 579            | Transfer Payments                                      |                 |
| 4-year public universites                    | 0              | Total transfer payments                                | \$640,737,000   |
| Regional campuses                            | 0              | Payments to individuals                                | \$623,979,000   |
| 2-year public colleges/satellites            | 1              | Retirement and disability                              | \$265,764,000   |
| Ohio Technical Centers                       | 1              | Medical payments                                       | \$280,162,000   |
| Private universities and colleges            | 1              | Income maintenance (Supplemental SSI,                  |                 |
| D. I.    |                | family assistance, food stamps, etc)                   | \$38,616,000    |
| Public libraries (Districts / Facilities)    | 2 / 3          | Unemployment benefits                                  | \$4,617,000     |
| _                                            |                | Veterans benefits                                      | \$16,567,000    |
| Transportation                               |                | Federal education and training assistance              | \$12,111,000    |
| Registered motor vehicles                    | 94,357         | Other payments to individuals                          | \$6,142,000     |
| Passenger cars                               | 58,881         | Total personal income                                  | \$3,922,712,000 |
| Noncommercial trucks                         | 14,249         | Depedency ratio                                        | 16.3%           |
| Total license revenue                        | \$2,664,571.33 | (Percent of income from transfer payments)             |                 |
| Permissive tax revenue                       | \$475,340.00   | Voting                                                 |                 |
| Interstate highway miles                     | 25.24          | Voting                                                 | E4 744          |
| Turnpike miles                               | 0.00           | Number of registered voters                            | 51,714          |
| U.S. highway miles                           | 61.12          | Voted in 2020 election                                 | 39,066          |
| State highway miles                          | 153.50         | Percent turnout                                        | 75.5%           |
| County, township, and municipal road miles   | 1,239.98       |                                                        |                 |
| Commercial airports                          | 3              | State Parks, Forests, Nature Preserves                 | ,               |
| Commercial airports                          | 3              | Scenic Waterways, And Wildlife Areas                   |                 |
|                                              |                | Areas/Facilities                                       | 8               |
| Health Care                                  |                | Acreage                                                | 628             |
| Physicians                                   | 165            | Day Canita Daysanal Income                             |                 |
| Deviate and beautiful                        | •              | Per Capita Personal Income                             |                 |
| Registered hospitals                         | 2              | \$65,000                                               |                 |
| Number of beds                               | 201            | \$60,000                                               |                 |
| Licensed nursing homes                       | 5              | \$55,000                                               |                 |
| Number of beds                               | 482            | \$50,000                                               |                 |
| Licensed residential care                    | 10             | \$51,762                                               |                 |
| Number of beds                               | 763            | \$45,000                                               |                 |
| Dorono with books increase (A and O to OA)   | 00.00/         | \$40,000                                               |                 |
| Persons with health insurance (Aged 0 to 64) | 93.6%          | \$35,000 + \$34,216                                    |                 |
| Adults with insurance (Aged 18 to 64)        | 92.8%          | \$30,000<br>2009<br>2014<br>2019                       |                 |
| Children with insurance (Aged Under 19)      | 95.5%          |                                                        |                 |