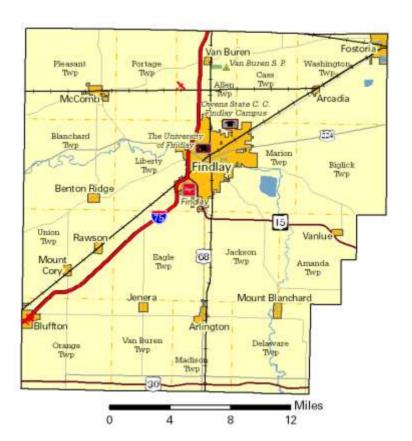

### Hancock County

Established: Act - April 1, 1820

2020 Population: 74,920

Land Area: 531.4 square miles

County Seat: Findlay City

Named for: John Hancock, signer of the Declaration of

Independence

| Largest Places       | Census 2020 | Census 2010 |
|----------------------|-------------|-------------|
| Findlay city         | 40,313      | 41,202      |
| Liberty twp          | 7,044       | 6,660       |
| Marion twp           | 3,097       | 2,759       |
| Fostoria city (part) | 2,918       | 2,932       |
| Allen twp UB         | 2,358       | 2,205       |
| McComb vil.          | 1,558       | 1,648       |
| Arlington vil.       | 1,492       | 1,455       |
| Biglick twp          | 1,184       | 1,106       |
| Orange twp UB        | 1,097       | 1,175       |
| Union twp UB         | 1,089       | 1,009       |
|                      |             |             |