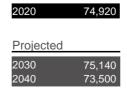

### Hancock County

Established: Act - April 1, 1820

2020 Population: 74,920

Land Area: 531.4 square miles

County Seat: Findlay City

Named for: John Hancock, signer of the Declaration of

Independence

#### **Total Population**

| Census |        |      |        |
|--------|--------|------|--------|
| 1800   |        | 1910 | 37,860 |
| 1810   |        | 1920 | 38,394 |
| 1820   |        | 1930 | 40,404 |
| 1830   | 813    | 1940 | 40,793 |
| 1840   | 9,986  | 1950 | 44,280 |
| 1850   | 16,751 | 1960 | 53,686 |
| 1860   | 22,886 | 1970 | 61,217 |
| 1870   | 23,847 | 1980 | 64,581 |
| 1880   | 27,784 | 1990 | 65,536 |
| 1890   | 42,563 | 2000 | 71,295 |
| 1900   | 41,993 | 2010 | 74,782 |
|        |        |      |        |