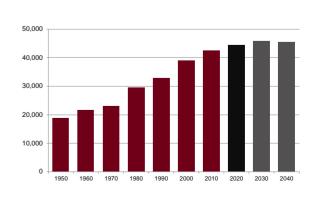

#### **Total Population**

| Census |        |      |        |
|--------|--------|------|--------|
| 1800   |        | 1910 | 17,909 |
| 1810   |        | 1920 | 16,965 |
| 1820   |        | 1930 | 16,726 |
| 1830   | 9,135  | 1940 | 17,876 |
| 1840   | 18,088 | 1950 | 18,760 |
| 1850   | 20,452 | 1960 | 21,591 |
| 1860   | 20,589 | 1970 | 23,024 |
| 1870   | 18,177 | 1980 | 29,416 |
| 1880   | 20,776 | 1990 | 32,849 |
| 1890   | 21,139 | 2000 | 38,943 |
| 1900   | 19,511 | 2010 | 42,366 |
|        |        |      |        |

| 2020      | 44,223 |
|-----------|--------|
| Projected |        |
| 2030      | 45,700 |
| 2040      | 45,280 |

1,834

1,256

86

31

4.3%

2.9%

0.2%