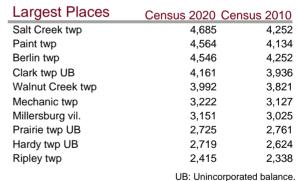

#### **Total Population**

| Census |        |      |        |
|--------|--------|------|--------|
| 1800   |        | 1910 | 17,909 |
| 1810   |        | 1920 | 16,965 |
| 1820   |        | 1930 | 16,726 |
| 1830   | 9,135  | 1940 | 17,876 |
| 1840   | 18,088 | 1950 | 18,760 |
| 1850   | 20,452 | 1960 | 21,591 |
| 1860   | 20,589 | 1970 | 23,024 |
| 1870   | 18,177 | 1980 | 29,416 |
| 1880   | 20,776 | 1990 | 32,849 |
| 1890   | 21,139 | 2000 | 38,943 |
| 1900   | 19,511 | 2010 | 42,366 |
|        |        |      |        |

| 2020      | 44,223 |
|-----------|--------|
| Projected |        |
| 2030      | 45,700 |
| 2040      | 45,280 |

1,834

1,256

86

31

4.3%

2.9%

0.2%