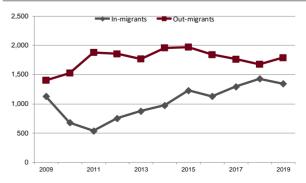

| 2020      | 44,223 |
|-----------|--------|
| Projected |        |
| 2030      | 45,700 |
| 2040      | 45,280 |

1,834

1,256

86

31

4.3%

2.9%

0.2%

0.1%

| Onio County Pro                                        |                  |                   | _                                  | imes C     | ,       |
|--------------------------------------------------------|------------------|-------------------|------------------------------------|------------|---------|
| Population by Race                                     | Number           | Percent           | Population by Age                  | Number     | Percent |
| ACS Total Population                                   | 43,901           | 100.0%            | ACS Total Population               | 43,901     | 100.0%  |
| White                                                  | 43,219           | 98.4%             | Under 5 years                      | 3,605      | 8.2%    |
| African-American                                       | 60               | 0.1%              | 5 to 17 years                      | 10,333     | 23.5%   |
| Native American                                        | 19               | 0.0%              | 18 to 24 years                     | 4,314      | 9.8%    |
| Asian                                                  | 114              | 0.3%              | 25 to 44 years                     | 10,311     | 23.5%   |
| Pacific Islander                                       | 0                | 0.0%              | 45 to 64 years                     | 9,479      | 21.69   |
| Other                                                  | 28               | 0.1%              | 65 years and more                  | 5,859      | 13.3%   |
| Two or More Races                                      | 461              | 1.1%              | Median Age                         | 31.5       |         |
| Hispanic (may be of any race)                          | 423              | 1.0%              |                                    |            |         |
| Total Minority                                         | 945              | 2.2%              | Family Type by Presence of         |            |         |
|                                                        |                  |                   | Own Children Under 18              | Number     | Percent |
| Educational Attainment                                 | Number           | Doroont           | Total Families                     | 9,802      | 100.0%  |
| Persons 25 years and over                              | Number<br>25,649 | Percent<br>100.0% | Married-couple families            |            |         |
|                                                        |                  |                   | with own children                  | 4,391      | 44.8%   |
| No high school diploma                                 | 11,048           | 43.1%             | Male householder, no wife          | 4,001      | 44.07   |
| High school graduate                                   | 8,443            | 32.9%             | present, with own children         | 123        | 1.3%    |
| Some college, no degree                                | 2,768            | 10.8%             | Female householder, no husband     | 0          |         |
| Associate degree                                       | 914              | 3.6%              | present, with own children         | 346        | 3.5%    |
| Bachelor's degree<br>Master's degree or higher         | 1,714<br>762     | 6.7%<br>3.0%      | Families with no own children      | 4,942      | 50.4%   |
| 3                                                      |                  |                   |                                    |            |         |
| Family Type by                                         |                  |                   | Poverty Status of Families         |            |         |
|                                                        |                  | _                 | By Family Type by Presence         |            |         |
| Employment Status  Total Families                      | Number           | Percent           | Of Related Children                | Number     | Percen  |
|                                                        | 9,788            | 100.0%            | Total Families                     | 9,802      | 100.0%  |
| Married couple, husband and                            |                  |                   | Family income above poverty level  | 9,060      | 92.4%   |
| wife in labor force                                    | 3,143            | 32.1%             | Family income below poverty level  | 742        | 7.6%    |
| Married couple, husband in                             | 4.055            | 40.50/            | Married couple,                    | 172        | 7.07    |
| labor force, wife not                                  | 4,255            | 43.5%             | with related children              | 429        | 4.4%    |
| Married couple, wife in labor                          | 440              | 4 50/             | Male householder, no wife          |            |         |
| force, husband not                                     | 440              | 4.5%              | present, with related children     | 22         | 0.2%    |
| Married couple, husband and<br>wife not in labor force | 856              | 8.7%              | Female householder, no husband     |            |         |
| Male householder,                                      | 636              | 0.170             | present, with related children     | 127        | 1.3%    |
| in labor force                                         | 200              | 2.0%              | Families with no related children  | 164        | 1.7%    |
| Male householder,                                      | 200              | 2.070             |                                    |            |         |
| not in labor force                                     | 120              | 1.2%              |                                    |            |         |
| Female householder,                                    |                  |                   | Ratio of Income                    |            |         |
| in labor force                                         | 599              | 6.1%              | To Poverty Level                   | Missaalaaa | D       |
| Female householder,                                    |                  |                   | Population for whom poverty status | Number     | Percent |
| not in labor force                                     | 175              | 1.8%              | is determined                      | 43,027     | 100.0%  |
|                                                        |                  |                   | Below 50% of poverty level         | 1,355      | 3.1%    |
| Household Income                                       |                  |                   | 50% to 99% of poverty level        | 2,928      | 6.8%    |
| Household Income                                       | Number           | Percent           | 100% to 124% of poverty level      | 1,264      | 2.9%    |
| Total Households                                       | 12,342           | 100.0%            | 125% to 149% of poverty level      | 1,971      | 4.6%    |
| Less than \$10,000                                     | 578              | 4.7%              | 150% to 184% of poverty level      | 3,308      | 7.7%    |
| \$10,000 to \$19,999                                   | 721              | 5.8%              | 185% to 199% of poverty level      | 1,510      | 3.5%    |
| \$20,000 to \$29,999                                   | 1,172            | 9.5%              | 200% of poverty level or more      | 30,691     | 71.3%   |
| \$30,000 to \$39,999                                   | 1,036            | 8.4%              |                                    |            |         |
| \$40,000 to \$49,999                                   | 1,148            | 9.3%              |                                    |            |         |
| \$50,000 to \$59,999                                   | 1,009            | 8.2%              | Geographical Mobility              | Number     | Percen  |
| \$60,000 to \$74,999                                   | 1,776            | 14.4%             | Population aged 1 year and older   | 43,103     | 100.0%  |
| \$75,000 to \$99,999                                   | 1,945            | 15.8%             |                                    |            |         |
| \$100 000 to \$149 999                                 | 1 850            | 15.0%             | Same house as previous year        | 39,896     | 92.6%   |

Different house, same county

Different county, same state

Different state

Abroad

1,850

603

504

\$63,753