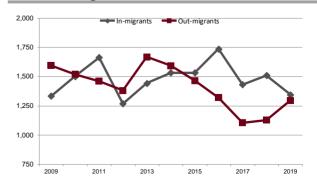

|
| \$1,500 to \$1,999                     | 685    | 15.5%   |
| \$2,000 to \$2,999                     | 201    | 4.5%    |
| \$3,000 or more                        | 17     | 0.4%    |
|                                        | 4      |         |

| Median monthly owners cost      | \$1,069 |
|---------------------------------|---------|
| Median monthly owners cost as a |         |
| percentage of household income  | 21.1    |

| Vital Statistics                            | Number | Rate    |
|---------------------------------------------|--------|---------|
| Births / rate per 1,000 women aged 15 to 44 | 380    | 65.4    |
| Teen births / rate per 1,000 females 15-19  | 39     | 102.6   |
| Deaths / rate per 100,000 population        | 443    | 1,366.7 |

## **Domestic Migration**





| griculture                                                                         | Communications