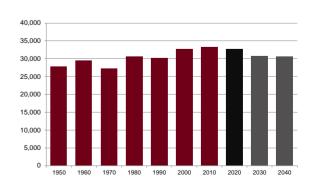

## **Total Population**

| Census |        |      |        |
|--------|--------|------|--------|
| 1800   |        | 1910 | 30,791 |
| 1810   |        | 1920 | 27,342 |
| 1820   | 3,746  | 1930 | 25,040 |
| 1830   | 5,941  | 1940 | 27,004 |
| 1840   | 9,744  | 1950 | 27,767 |
| 1850   | 12,719 | 1960 | 29,372 |
| 1860   | 17,941 | 1970 | 27,174 |
| 1870   | 21,759 | 1980 | 30,592 |
| 1880   | 23,686 | 1990 | 30,230 |
| 1890   | 28,408 | 2000 | 32,641 |
| 1900   | 34,248 | 2010 | 33,225 |
|        |        |      |        |

| 2020      | 32,653 |
|-----------|--------|
| Projected |        |
| 2030      | 30,670 |
| 2040      | 30,630 |

1,016

328

75

3.2%

1.0%

0.2%

| County Pro                                       | tiles            |                   | Jac                                                              | KSON C | ounty   |
|--------------------------------------------------|------------------|-------------------|------------------------------------------------------------------|--------|---------|
| Population by Race                               | Number           | Percent           | Population by Age                                                | Number | Percent |
| ACS Total Population                             | 32,450           | 100.0%            | ACS Total Population                                             | 32,450 | 100.0%  |
| White                                            | 31,403           | 96.8%             | Under 5 years                                                    | 2,058  | 6.3%    |
| African-American                                 | 211              | 0.7%              | 5 to 17 years                                                    | 5,771  | 17.8%   |
| Native American                                  | 12               | 0.0%              | 18 to 24 years                                                   | 2,424  | 7.5%    |
| Asian                                            | 44               | 0.1%              | 25 to 44 years                                                   | 8,096  | 24.9%   |
| Pacific Islander                                 | 22               | 0.1%              | 45 to 64 years                                                   | 8,657  | 26.7%   |
| Other                                            | 0                | 0.0%              | 65 years and more                                                | 5,444  | 16.8%   |
| Two or More Races                                | 758              | 2.3%              | Median Age                                                       | 40.1   |         |
| Hispanic (may be of any race)                    | 346              | 1.1%              |                                                                  |        |         |
| Total Minority                                   | 1,301            | 4.0%              | Family Type by Presence of                                       |        |         |
|                                                  |                  |                   | Own Children Under 18                                            | Number | Percent |
| Educational Attainment                           | Number           | Doroont           | Total Families                                                   | 9,211  | 100.0%  |
| Persons 25 years and over                        | Number 22,197    | Percent<br>100.0% | Marriad couple families                                          |        |         |
|                                                  | •                |                   | Married-couple families with own children                        | 1,979  | 21.5%   |
| No high school diploma                           | 3,667            | 16.5%             | Male householder, no wife                                        | 1,979  | 21.570  |
| High school graduate                             | 9,338            | 42.1%             | present, with own children                                       | 503    | 5.5%    |
| Some college, no degree                          | 3,783            | 17.0%             | Female householder, no husband                                   | 303    | 3.370   |
| Associate degree                                 | 2,199            | 9.9%              | present, with own children                                       | 903    | 9.8%    |
| Bachelor's degree                                | 2,073            | 9.3%              | Families with no own children                                    | 5,826  | 63.3%   |
| Master's degree or higher                        | 1,137            | 5.1%              |                                                                  | 0,020  | 00.070  |
| Francisco Francisco                              |                  |                   | Poverty Status of Families                                       |        |         |
| Family Type by                                   |                  |                   | By Family Type by Presence                                       |        |         |
| Employment Status                                | Number           | Percent           | Of Related Children                                              |        |         |
| Total Families                                   | 9,208            | 100.0%            | Total Families                                                   | Number | Percent |
| Married couple, husband and                      |                  |                   |                                                                  | 9,211  | 100.0%  |
| wife in labor force                              | 3,019            | 32.8%             | Family income above poverty level                                | 7,762  | 84.3%   |
| Married couple, husband in                       |                  |                   | Family income below poverty level                                | 1,449  | 15.7%   |
| labor force, wife not                            | 1,321            | 14.3%             | Married couple,                                                  | 000    | 0.00/   |
| Married couple, wife in labor                    |                  |                   | with related children                                            | 336    | 3.6%    |
| force, husband not                               | 879              | 9.5%              | Male householder, no wife                                        | 171    | 1.00/   |
| Married couple, husband and                      |                  |                   | present, with related children                                   | 171    | 1.9%    |
| wife not in labor force                          | 1,377            | 15.0%             | Female householder, no husband<br>present, with related children | 677    | 7.3%    |
| Male householder,                                |                  |                   | Families with no related children                                | 265    | 2.9%    |
| in labor force                                   | 627              | 6.8%              | r armines with no related crindren                               | 200    | 2.570   |
| Male householder,                                |                  |                   |                                                                  |        |         |
| not in labor force                               | 256              | 2.8%              | Ratio of Income                                                  |        |         |
| Female householder,                              | 4 000            | 44.00/            |                                                                  |        |         |
| in labor force                                   | 1,029            | 11.2%             | To Poverty Level                                                 | Number | Percent |
| Female householder,<br>not in labor force        | 700              | 7.60/             | Population for whom poverty status                               |        |         |
| not in labor force                               | 700              | 7.6%              | is determined                                                    | 31,882 | 100.0%  |
|                                                  |                  |                   | Below 50% of poverty level                                       | 2,904  | 9.1%    |
| Household Income                                 | Number           | Doroont           | 50% to 99% of poverty level                                      | 3,079  | 9.7%    |
| Total Households                                 | Number<br>12,780 | Percent<br>100.0% | 100% to 124% of poverty level                                    | 2,588  | 8.1%    |
|                                                  | ·                |                   | 125% to 149% of poverty level                                    | 1,194  | 3.7%    |
| Less than \$10,000                               | 972              | 7.6%              | 150% to 184% of poverty level                                    | 2,306  | 7.2%    |
| \$10,000 to \$19,999                             | 1,872            | 14.6%             | 185% to 199% of poverty level                                    | 1,577  | 4.9%    |
| \$20,000 to \$29,999                             | 1,105            | 8.6%              | 200% of poverty level or more                                    | 18,234 | 57.2%   |
| \$30,000 to \$39,999                             | 1,248            | 9.8%              |                                                                  |        |         |
| \$40,000 to \$49,999                             | 1,583            | 12.4%             | 0 1: 114 1::::                                                   |        |         |
| \$50,000 to \$59,999                             | 1,258            | 9.8%              | Geographical Mobility                                            | Number | Percent |
| \$60,000 to \$74,999                             | 1,498            | 11.7%             | Population aged 1 year and older                                 | 32,129 | 100.0%  |
| \$75,000 to \$99,999<br>\$100,000 to \$149,999   | 1,450<br>1,334   | 11.3%<br>10.4%    | Same house as previous year                                      | 28,883 | 89.9%   |
| \$100,000 to \$149,999<br>\$150,000 to \$100,000 | 1,334            | 10.4%             | Different house, same county                                     | 1,827  | 5.7%    |