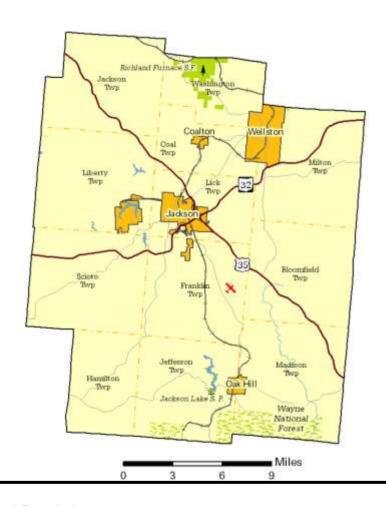

| Largest Places   | Census 2020 | Census 2010       |
|------------------|-------------|-------------------|
| Jackson city     | 6,252       | 6,397             |
| Wellston city    | 5,412       | 5,663             |
| Jefferson twp UB | 2,649       | 2,685             |
| Lick twp         | 2,600       | 2,661             |
| Franklin twp     | 2,290       | 2,129             |
| Scioto twp       | 1,949       | 1,921             |
| Liberty twp      | 1,811       | 1,821             |
| Coal twp UB      | 1,551       | 1,495             |
| Madison twp UB   | 1,543       | 1,549             |
| Oak Hill vil.    | 1,407       | 1,551             |
|                  | LIR: Uninc  | ornorated halance |