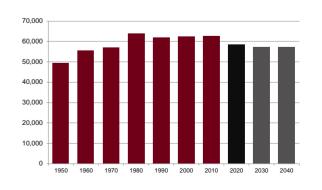

### **Total Population**

| Census |        |      |        |
|--------|--------|------|--------|
| 1800   |        | 1910 | 39,488 |
| 1810   |        | 1920 | 39,540 |
| 1820   | 3,499  | 1930 | 44,541 |
| 1830   | 5,367  | 1940 | 46,705 |
| 1840   | 9,738  | 1950 | 49,115 |
| 1850   | 15,246 | 1960 | 55,438 |
| 1860   | 23,249 | 1970 | 56,868 |
| 1870   | 31,380 | 1980 | 63,849 |
| 1880   | 39,068 | 1990 | 61,834 |
| 1890   | 39,556 | 2000 | 62,319 |
| 1900   | 39,534 | 2010 | 62,450 |
|        |        |      |        |

| 2020      | 58,240 |
|-----------|--------|
|           |        |
| Projected |        |
| 2030      | 57,070 |
| 2040      | 57,050 |

| Population by Race                  | Number       | Percent      | Population by Age                                         | Number           | Percent           |
|-------------------------------------|--------------|--------------|-----------------------------------------------------------|------------------|-------------------|
| ACS Total Population                | 60,184       | 100.0%       | ACS Total Population                                      | 60,184           | 100.0%            |
| White                               | 57,458       | 95.5%        | Under 5 years                                             | 3,448            | 5.7%              |
| African-American                    | 1,211        | 2.0%         | 5 to 17 years                                             | 9,774            | 16.2%             |
| Native American                     | 19           | 0.0%         | 18 to 24 years                                            | 4,558            | 7.6%              |
| Asian                               | 315          | 0.5%         | 25 to 44 years                                            | 14,535           | 24.2%             |
| Pacific Islander                    | 14           | 0.0%         | 45 to 64 years                                            | 16,793           | 27.9%             |
| Other Two or More Races             | 125<br>1,042 | 0.2%<br>1.7% | 65 years and more                                         | 11,076           | 18.4%             |
|                                     | ·            |              | Median Age                                                | 41.8             |                   |
| Hispanic (may be of any race)       | 590          | 1.0%         |                                                           |                  |                   |
| Total Minority                      | 3,149        | 5.2%         | Family Type by Presence of                                |                  |                   |
|                                     |              |              | Own Children Under 18                                     | Number           | Percent           |
| Educational Attainment              | Number       | Percent      | Total Families                                            | 15,249           | 100.0%            |
| Persons 25 years and over           | 42,404       | 100.0%       | Married-couple families                                   |                  |                   |
| No high school diploma              | 5,293        | 12.5%        | with own children                                         | 3,440            | 22.6%             |
| High school graduate                | 18,636       | 43.9%        | Male householder, no wife                                 |                  |                   |
| Some college, no degree             | 8,043        | 19.0%        | present, with own children                                | 585              | 3.8%              |
| Associate degree                    | 4,135        | 9.8%         | Female householder, no husband                            |                  |                   |
| Bachelor's degree                   | 4,104        | 9.7%         | present, with own children                                | 1,756            | 11.5%             |
| Master's degree or higher           | 2,193        | 5.2%         | Families with no own children                             | 9,468            | 62.1%             |
| Family Tongs by                     |              |              | Poverty Status of Families                                |                  |                   |
| Family Type by                      |              |              | By Family Type by Presence                                |                  |                   |
| Employment Status                   | Number       | Percent      | Of Related Children                                       | Niconalesas      | D                 |
| Total Families                      | 15,195       | 100.0%       | Total Families                                            | Number<br>15,249 | Percent<br>100.0% |
| Married couple, husband and         |              |              |                                                           |                  |                   |
| wife in labor force                 | 4,691        | 30.9%        | Family income above poverty level                         | 12,943           | 84.9%             |
| Married couple, husband in          |              |              | Family income below poverty level                         | 2,306            | 15.1%             |
| labor force, wife not               | 2,043        | 13.4%        | Married couple, with related children                     | 335              | 2.2%              |
| Married couple, wife in labor       |              |              | Male householder, no wife                                 | 333              | 2.2/0             |
| force, husband not                  | 1,043        | 6.9%         | present, with related children                            | 315              | 2.1%              |
| Married couple, husband and         | 0.404        | 00.00/       | Female householder, no husband                            | 010              | 2.170             |
| wife not in labor force             | 3,164        | 20.8%        | present, with related children                            | 909              | 6.0%              |
| Male householder,<br>in labor force | 591          | 3.9%         | Families with no related children                         | 747              | 4.9%              |
| Male householder,                   | 591          | 3.9%         |                                                           |                  |                   |
| not in labor force                  | 576          | 3.8%         |                                                           |                  |                   |
| Female householder,                 | 370          | 3.070        | Ratio of Income                                           |                  |                   |
| in labor force                      | 2,052        | 13.5%        | To Poverty Level                                          |                  |                   |
| Female householder,                 | ,            |              | Population for whom poverty status                        | Number           | Percent           |
| not in labor force                  | 1,035        | 6.8%         | is determined                                             | 59,272           | 100.0%            |
|                                     |              |              | Below 50% of poverty level                                | 4,056            | 6.8%              |
|                                     |              |              | 50% to 99% of poverty level                               | 6,656            | 11.2%             |
| Household Income                    | Number       | Percent      | 100% to 124% of poverty level                             | 2,839            | 4.8%              |
| Total Households                    | 23,221       | 100.0%       | 125% to 149% of poverty level                             | 3,538            | 6.0%              |
| Less than \$10,000                  | 2,210        | 9.5%         | 150% to 184% of poverty level                             | 5,481            | 9.2%              |
| \$10,000 to \$19,999                | 2,759        | 11.9%        | 185% to 199% of poverty level                             | 1,677            | 2.8%              |
| \$20,000 to \$29,999                | 2,660        | 11.5%        | 200% of poverty level or more                             | 35,025           | 59.1%             |
| \$30,000 to \$39,999                | 2,860        | 12.3%        |                                                           |                  |                   |
| \$40,000 to \$49,999                | 2,032        | 8.8%         |                                                           |                  |                   |
| \$50,000 to \$59,999                | 1,704        | 7.3%         | Geographical Mobility                                     | Number           | Percent           |
| \$60,000 to \$74,999                | 2,823        | 12.2%        | Population aged 1 year and older                          | 59,589           | 100.0%            |
| \$75,000 to \$99,999                | 3,010        | 13.0%        |                                                           |                  |                   |
| \$100,000 to \$149,999              | 2,269        | 9.8%         | Same house as previous year                               | 52,973<br>4,857  | 88.9%<br>8.2%     |
| \$150,000 to \$199,999              | 504          | 2.2%         | Different house, same county Different county, same state | 4,857<br>560     | 8.2%<br>0.9%      |
| \$200,000 or more                   | 390          | 1.7%         | Different state                                           | 1,112            | 1.9%              |
| Median household income             | \$45,118     | Ī            | Dillotofit state                                          | 1,112            | 1.3/0             |