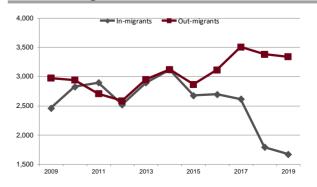

|
| \$1,500 to \$1,999                     | 1,069  | 12.7%   |
| \$2,000 to \$2,999                     | 362    | 4.3%    |
| \$3,000 or more                        | 27     | 0.3%    |
|                                        |        |         |

| Median monthly owners cost      | \$1,061 |
|---------------------------------|---------|
| Median monthly owners cost as a |         |
| percentage of household income  | 19.6    |

| Vital Statistics                            | Number | Rate    |
|---------------------------------------------|--------|---------|
| Births / rate per 1,000 women aged 15 to 44 | 620    | 59.1    |
| Teen births / rate per 1,000 females 15-19  | 43     | 69.4    |
| Deaths / rate per 100,000 population        | 871    | 1,464.8 |

## **Domestic Migration**





| Agriculture                                                |                | Communications