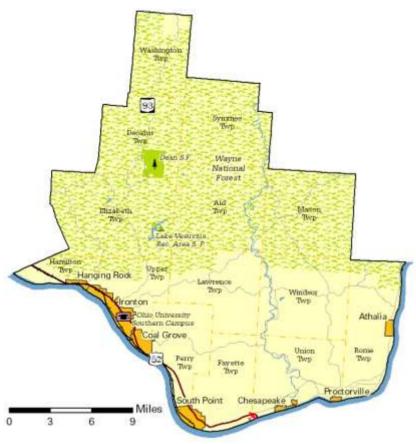

# Lawrence County

Established: Act - December 21, 1815

2020 Population: 58,240

Land Area: 455.4 square miles

County Seat: Ironton City

Named for: Captain James Lawrence, War of 1812