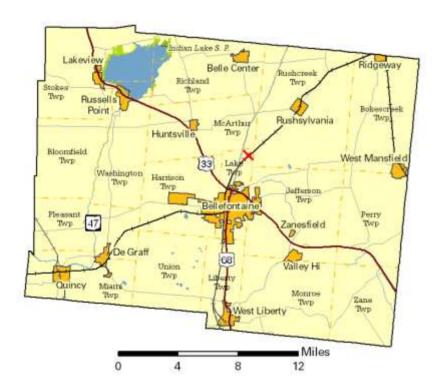

| Largest Places     | Census 2020 | Census 2010 |
|--------------------|-------------|-------------|
| Bellefontaine city | 14,115      | 13,370      |
| Stokes twp UB      | 3,366       | 3,541       |
| Washington twp UB  | 2,031       | 2,214       |
| Jefferson twp UB   | 2,012       | 2,051       |
| Richland twp UB    | 1,836       | 1,669       |
| West Liberty vil.  | 1,770       | 1,805       |
| Rushcreek twp UB   | 1,662       | 1,705       |
| Monroe twp UB      | 1,630       | 1,566       |
| Harrison twp UB    | 1,617       | 1,633       |
| McArthur twp UB    | 1,512       | 1,585       |
|                    |             |             |

UB: Unincorporated balance