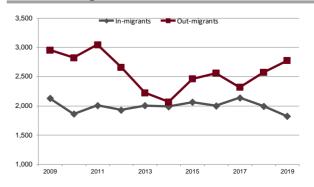

o \$2,999                     | 560     | 6.5%    |
| \$3,000 or more                        | 170     | 2.0%    |
| Median monthly owners cost             | \$1,127 |         |

|                                 | <b>+</b> · , · <b>-</b> · |
|---------------------------------|---------------------------|
| Median monthly owners cost as a |                           |
| percentage of household income  | 18.0                      |

| Vital Statistics                            | Number | Rate    |
|---------------------------------------------|--------|---------|
| Births / rate per 1,000 women aged 15 to 44 | 485    | 62.2    |
| Teen births / rate per 1,000 females 15-19  | 32     | 66.0    |
| Deaths / rate per 100,000 population        | 503    | 1,101.3 |

### **Domestic Migration**





| 211,281               | Television stations                                                                                                                                                                           | 0