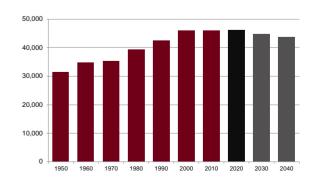

#### **Total Population**

| Census |        |      |        |
|--------|--------|------|--------|
| 1800   |        | 1910 | 30,084 |
| 1810   |        | 1920 | 30,104 |
| 1820   | 3,159  | 1930 | 28,981 |
| 1830   | 6,440  | 1940 | 29,624 |
| 1840   | 14,015 | 1950 | 31,329 |
| 1850   | 19,162 | 1960 | 34,803 |
| 1860   | 20,996 | 1970 | 35,072 |
| 1870   | 23,028 | 1980 | 39,155 |
| 1880   | 26,267 | 1990 | 42,310 |
| 1890   | 27,386 | 2000 | 46,005 |
| 1900   | 30,420 | 2010 | 45,858 |
|        |        |      |        |

| 2020      | 46,150 |
|-----------|--------|
|           |        |
| Projected |        |
| 2030      | 44,590 |
| 2040      | 43,590 |

| County Pro                                       | illes          |                   |                                                             | Logan Co         | Juilty            |
|--------------------------------------------------|----------------|-------------------|-------------------------------------------------------------|------------------|-------------------|
| Population by Race                               | Number         | Percent           | Population by Age                                           | Number           | Percent           |
| ACS Total Population                             | 45,316         | 100.0%            | ACS Total Population                                        | 45,316           | 100.0%            |
| White                                            | 42,862         | 94.6%             | Under 5 years                                               | 2,767            | 6.1%              |
| African-American                                 | 808            | 1.8%              | 5 to 17 years                                               | 7,833            | 17.3%             |
| Native American                                  | 63<br>372      | 0.1%              | 18 to 24 years                                              | 3,531            | 7.8%              |
| Asian<br>Pacific Islander                        | 312            | 0.8%<br>0.1%      | 25 to 44 years<br>45 to 64 years                            | 10,414<br>12,818 | 23.0%<br>28.3%    |
| Other                                            | 156            | 0.3%              | 65 years and more                                           | 7,953            | 17.6%             |
| Two or More Races                                | 1,024          | 2.3%              | Median Age                                                  | 41.4             |                   |
| Hispanic (may be of any race)                    | 740            | 1.6%              | Wedian Age                                                  | 41.4             |                   |
| Total Minority                                   | 3,010          | 6.6%              | Family Type by Presence of                                  |                  |                   |
|                                                  |                |                   | Own Children Under 18                                       | Number           | Percent           |
| Educational Attainment                           | Number         | Percent           | Total Families                                              | 12,696           | 100.0%            |
| Persons 25 years and over                        | 31,185         | 100.0%            | Married-couple families                                     |                  |                   |
| No high school diploma                           | 2,309          | 7.4%              | with own children                                           | 3,424            | 27.0%             |
| High school graduate                             | 15,105         | 48.4%             | Male householder, no wife                                   |                  |                   |
| Some college, no degree                          | 5,886          | 18.9%             | present, with own children                                  | 514              | 4.0%              |
| Associate degree                                 | 2,736          | 8.8%              | Female householder, no husband                              |                  |                   |
| Bachelor's degree                                | 3,471          | 11.1%             | present, with own children                                  | 1,062            | 8.4%              |
| Master's degree or higher                        | 1,678          | 5.4%              | Families with no own children                               | 7,696            | 60.6%             |
| Family Type by                                   |                |                   | Poverty Status of Families                                  |                  |                   |
| Family Type by                                   |                |                   | By Family Type by Presence                                  |                  |                   |
| Employment Status                                | Number         | Percent           | Of Related Children                                         | Number           | Doroont           |
| Total Families                                   | 12,572         | 100.0%            | Total Families                                              | Number<br>12,696 | Percent<br>100.0% |
| Married couple, husband and                      |                |                   | Family income above poverty level                           | 11,652           | 91.8%             |
| wife in labor force                              | 5,122          | 40.7%             | Family income below poverty level                           | 1,044            | 8.2%              |
| Married couple, husband in                       |                | .=                | Married couple,                                             | 1,044            | 0.2 /0            |
| labor force, wife not                            | 1,897          | 15.1%             | with related children                                       | 277              | 2.2%              |
| Married couple, wife in labor force, husband not | 871            | 6.9%              | Male householder, no wife                                   |                  |                   |
| Married couple, husband and                      | 071            | 0.976             | present, with related children                              | 24               | 0.2%              |
| wife not in labor force                          | 2,196          | 17.5%             | Female householder, no husband                              |                  |                   |
| Male householder,                                | ,              |                   | present, with related children                              | 446              | 3.5%              |
| in labor force                                   | 667            | 5.3%              | Families with no related children                           | 297              | 2.3%              |
| Male householder,                                |                |                   |                                                             |                  |                   |
| not in labor force                               | 137            | 1.1%              | Datia of Income                                             |                  |                   |
| Female householder,                              | 4 400          | 0.00/             | Ratio of Income                                             |                  |                   |
| in labor force                                   | 1,122          | 8.9%              | To Poverty Level                                            | Number           | Percent           |
| Female householder,<br>not in labor force        | 560            | 4.5%              | Population for whom poverty status                          |                  |                   |
| not in labor force                               | 300            | 4.5 %             | is determined                                               | 44,753           | 100.0%            |
|                                                  |                |                   | Below 50% of poverty level                                  | 2,260            | 5.0%              |
| Household Income                                 | Number         | Doroont           | 50% to 99% of poverty level                                 | 2,830            | 6.3%              |
| Total Households                                 | 18,677         | Percent<br>100.0% | 100% to 124% of poverty level                               | 1,952            | 4.4%              |
|                                                  | •              |                   | 125% to 149% of poverty level                               | 1,899            | 4.2%              |
| Less than \$10,000                               | 1,164          | 6.2%              | 150% to 184% of poverty level                               | 3,250            | 7.3%              |
| \$10,000 to \$19,999<br>\$20,000 to \$29,999     | 1,641<br>1,663 | 8.8%<br>8.9%      | 185% to 199% of poverty level 200% of poverty level or more | 1,324<br>31,238  | 3.0%<br>69.8%     |
| \$30,000 to \$39,999                             | 1,788          | 9.6%              | 20070 of poverty level of more                              | 31,230           | 03.076            |
| \$40,000 to \$49,999                             | 1,835          | 9.8%              |                                                             |                  |                   |
| \$50,000 to \$59,999                             | 1,744          | 9.3%              | Geographical Mobility                                       | Number           | Percent           |
| \$60,000 to \$74,999                             | 2,110          | 11.3%             | Population aged 1 year and older                            | 44,714           | 100.0%            |
| \$75,000 to \$99,999                             | 2,477          | 13.3%             |                                                             |                  |                   |
| \$100,000 to \$149,999                           | 3,098          | 16.6%             | Same house as previous year                                 | 38,990<br>3,794  | 87.2%<br>8.5%     |
| \$150,000 to \$199,999                           | 703            | 3.8%              | Different house, same county  Different county, same state  | 3,794<br>1,227   | 8.5%<br>2.7%      |
| \$200,000 or more                                | 454            | 2.4%              | Different state                                             | 594              | 1.3%              |
| Median household income                          | \$56,754       |                   | Abroad                                                      | 109              | 0.2%              |