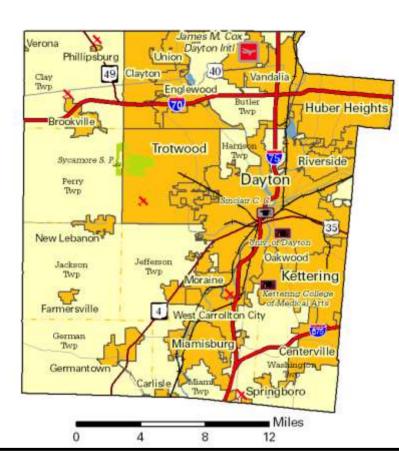

# **Montgomery County**

Established: Act - May 1, 1803

2020 Population: 537,309

Land Area: 461.7 square miles

County Seat: Dayton City

Named for: General Richard Montgomery, Revolutionary

War

| Largest Places            | Census 2020                 | Census 2010 |  |
|---------------------------|-----------------------------|-------------|--|
| Dayton city (part)        | 137,644                     | 141,527     |  |
| Kettering city (part)     | 57,123                      | 55,696      |  |
| Huber Heights city (part) | 37,788                      | 37,142      |  |
| Washington twp UB         | 37,444                      | 32,610      |  |
| Miami twp UB              | 30,828                      | 29,131      |  |
| Riverside city            | 24,474                      | 25,201      |  |
| Centerville city (part)   | 24,238                      | 23,997      |  |
| Trotwood city             | 23,070                      | 24,431      |  |
| Harrison twp              | 21,814                      | 22,397      |  |
| Miamisburg city           | 19,923                      | 20,181      |  |
|                           | UB: Unincorporated balance. |             |  |