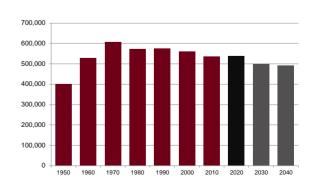

#### **Total Population**

| Census |         |      |         |
|--------|---------|------|---------|
| 1800   |         | 1910 | 163,763 |
| 1810   | 7,722   | 1920 | 209,532 |
| 1820   | 15,999  | 1930 | 273,481 |
| 1830   | 24,362  | 1940 | 295,480 |
| 1840   | 31,938  | 1950 | 398,441 |
| 1850   | 38,218  | 1960 | 527,080 |
| 1860   | 52,230  | 1970 | 606,148 |
| 1870   | 64,006  | 1980 | 571,697 |
| 1880   | 78,550  | 1990 | 573,809 |
| 1890   | 100,852 | 2000 | 559,062 |
| 1900   | 130,146 | 2010 | 535,153 |
|        |         |      |         |

| 2020      | 537,309 |
|-----------|---------|
| Projected |         |
| 2030      | 496,650 |
| 2040      | 489,390 |

|                                                        |                  |                   |                                                    | •       |           |
|--------------------------------------------------------|------------------|-------------------|----------------------------------------------------|---------|-----------|
| Population by Race                                     | Number           | Percent           | Population by Age                                  | Number  | Percent   |
| ACS Total Population                                   | 531,670          | 100.0%            | ACS Total Population                               | 531,670 | 100.0%    |
| White                                                  | 386,350          | 72.7%             | Under 5 years                                      | 32,677  | 6.1%      |
| African-American                                       | 108,397          | 20.4%             | 5 to 17 years                                      | 85,319  | 16.0%     |
| Native American                                        | 1,212            | 0.2%              | 18 to 24 years                                     | 49,121  | 9.2%      |
| Asian                                                  | 11,476           | 2.2%              | 25 to 44 years                                     | 132,210 | 24.9%     |
| Pacific Islander                                       | 207              | 0.0%              | 45 to 64 years                                     | 138,619 | 26.1%     |
| Other                                                  | 5,335            | 1.0%              | 65 years and more                                  | 93,724  | 17.6%     |
| Two or More Races                                      | 18,693           | 3.5%              | Median Age                                         | 39.2    |           |
| Hispanic (may be of any race)                          | 15,959           | 3.0%              |                                                    |         |           |
| Total Minority                                         | 155,661          | 29.3%             | Family Type by Presence of                         |         |           |
|                                                        |                  |                   | Own Children Under 18                              | Number  | Percent   |
| Educational Attainment                                 | Number           | Doroont           | Total Families                                     | 134,264 | 100.0%    |
| Persons 25 years and over                              | 364,553          | Percent<br>100.0% | Married-couple families                            |         |           |
| •                                                      | ·                |                   | with own children                                  | 32,099  | 23.9%     |
| No high school diploma                                 | 36,126           | 9.9%              | Male householder, no wife                          | 02,000  | 20.070    |
| High school graduate                                   | 101,192          | 27.8%<br>24.7%    | present, with own children                         | 6,044   | 4.5%      |
| Some college, no degree Associate degree               | 89,895<br>35,701 | 9.8%              | Female householder, no husband                     | ,       |           |
| Bachelor's degree                                      | 60,957           | 16.7%             | present, with own children                         | 18,848  | 14.0%     |
| Master's degree or higher                              | 40,682           | 11.2%             | Families with no own children                      | 77,273  | 57.6%     |
|                                                        |                  |                   |                                                    |         |           |
| Family Type by                                         |                  |                   | Poverty Status of Families                         |         |           |
|                                                        |                  |                   | By Family Type by Presence                         |         |           |
| Employment Status                                      | Number           | Percent           | Of Related Children                                | Number  | Percent   |
| Total Families                                         | 133,595          | 100.0%            | Total Families                                     | 134,264 | 100.0%    |
| Married couple, husband and                            |                  |                   |                                                    | 117,386 | 87.4%     |
| wife in labor force                                    | 45,261           | 33.9%             | Family income above poverty level                  | 16,878  |           |
| Married couple, husband in                             |                  |                   | Family income below poverty level  Married couple, | 10,070  | 12.6%     |
| labor force, wife not                                  | 18,049           | 13.5%             | with related children                              | 2,427   | 1.8%      |
| Married couple, wife in labor                          | 7.077            | 0.007             | Male householder, no wife                          | _,      |           |
| force, husband not                                     | 7,977            | 6.0%              | present, with related children                     | 1,676   | 1.2%      |
| Married couple, husband and<br>wife not in labor force | 18,222           | 13.6%             | Female householder, no husband                     |         |           |
| Male householder.                                      | 10,222           | 13.076            | present, with related children                     | 9,165   | 6.8%      |
| in labor force                                         | 8,202            | 6.1%              | Families with no related children                  | 3,610   | 2.7%      |
| Male householder.                                      | 0,202            | 01.70             |                                                    |         |           |
| not in labor force                                     | 2,470            | 1.8%              |                                                    |         |           |
| Female householder,                                    |                  |                   | Ratio of Income                                    |         |           |
| in labor force                                         | 23,369           | 17.5%             | To Poverty Level                                   | Number  | Percent   |
| Female householder,                                    |                  |                   | Population for whom poverty status                 | Number  | 1 CICCIII |
| not in labor force                                     | 10,045           | 7.5%              | is determined                                      | 513,818 | 100.0%    |
|                                                        |                  |                   | Below 50% of poverty level                         | 38,753  | 7.5%      |
|                                                        |                  |                   | 50% to 99% of poverty level                        | 46,775  | 9.1%      |
| Household Income                                       | Number           | Percent           | 100% to 124% of poverty level                      | 23,260  | 4.5%      |
| Total Households                                       | 224,328          | 100.0%            | 125% to 149% of poverty level                      | 23,414  | 4.6%      |
| Less than \$10,000                                     | 17,913           | 8.0%              | 150% to 184% of poverty level                      | 35,547  | 6.9%      |
| \$10,000 to \$19,999                                   | 23,158           | 10.3%             | 185% to 199% of poverty level                      | 13,325  | 2.6%      |
| \$20,000 to \$29,999                                   | 24,221           | 10.8%             | 200% of poverty level or more                      | 332,744 | 64.8%     |
| \$30,000 to \$39,999                                   | 22,904           | 10.2%             |                                                    |         |           |
| \$40,000 to \$49,999                                   | 21,018           | 9.4%              | -                                                  |         |           |
| \$50,000 to \$59,999                                   | 17,493           | 7.8%              | Geographical Mobility                              | Number  | Percent   |
| \$60,000 to \$74,999                                   | 22,807           | 10.2%             | Population aged 1 year and older                   | 524,552 | 100.0%    |
| \$75,000 to \$99,999<br>\$100,000 to \$140,000         | 27,888           | 12.4%             | Same house as previous year                        | 429,177 | 81.8%     |
| \$100,000 to \$149,999<br>\$150,000 to \$100,000       | 28,259           | 12.6%             | Different house, same county                       | 64,327  | 12.3%     |
| \$150,000 to \$199,999<br>\$200,000 or more            | 10,617<br>8,050  | 4.7%<br>3.6%      | Different county, same state                       | 16,845  | 3.2%      |
|                                                        |                  | J.U /0            | Different state                                    | 11,760  | 2.2%      |
| Median household income                                | \$51,542         | l                 | Abroad                                             | 2,443   | 0.5%      |