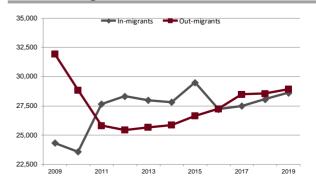

8.5%   |
| \$2,000 to \$2,999                     | 8,299  | 9.7%    |
| \$3,000 or more                        | 2,471  | 2.9%    |
|                                        |        |         |

| Median monthly owners cost                                        | \$1,217 |
|-------------------------------------------------------------------|---------|
| Median monthly owners cost as a<br>percentage of household income | 19.3    |

| Vital Statistics                            | Number | Rate    |
|---------------------------------------------|--------|---------|
| Births / rate per 1,000 women aged 15 to 44 | 6,186  | 60.3    |
| Teen births / rate per 1,000 females 15-19  | 373    | 60.3    |
| Deaths / rate per 100,000 population        | 6,413  | 1,206.2 |

## **Domestic Migration**





| Agriculture