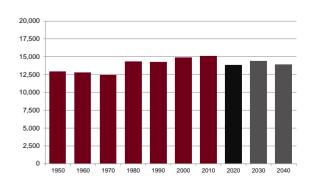

#### **Total Population**

| Census |        |      |        |
|--------|--------|------|--------|
| 1800   |        | 1910 | 16,097 |
| 1810   |        | 1920 | 14,555 |
| 1820   | 5,297  | 1930 | 13,583 |
| 1830   | 11,800 | 1940 | 14,227 |
| 1840   | 20,852 | 1950 | 12,836 |
| 1850   | 28,585 | 1960 | 12,747 |
| 1860   | 22,119 | 1970 | 12,375 |
| 1870   | 20,363 | 1980 | 14,241 |
| 1880   | 20,074 | 1990 | 14,194 |
| 1890   | 19,143 | 2000 | 14,897 |
| 1900   | 17,905 | 2010 | 15,054 |

| 2020      | 13,802 |
|-----------|--------|
| Projected |        |
| 2030      | 14,360 |
| 2040      | 13,820 |

| Population by Race                                  | Number     | Percent        | Population by Age                                                | Number         | Percent        |
|-----------------------------------------------------|------------|----------------|------------------------------------------------------------------|----------------|----------------|
| ACS Total Population                                | 14,640     | 100.0%         | ACS Total Population                                             | 14,640         | 100.0%         |
| White                                               | 13,538     | 92.5%          | Under 5 years                                                    | 711            | 4.9%           |
| African-American                                    | 721        | 4.9%           | 5 to 17 years                                                    | 2,382          | 16.3%          |
| Native American                                     | 10         | 0.1%           | 18 to 24 years                                                   | 1,084          | 7.4%           |
| Asian<br>Pacific Islander                           | 30<br>0    | 0.2%<br>0.0%   | 25 to 44 years<br>45 to 64 years                                 | 3,245<br>4,181 | 22.2%<br>28.6% |
| Other                                               | 4          | 0.0%           | 65 years and more                                                | 3,037          | 20.7%          |
| Two or More Races                                   | 337        | 2.3%           | Median Age                                                       | 44.5           | 20.1 70        |
| Hispanic (may be of any race)                       | 58         | 0.4%           | Median Age                                                       | 44.5           |                |
| Total Minority                                      | 1,155      | 7.9%           | Family Type by Presence of                                       |                |                |
|                                                     |            |                | Own Children Under 18                                            | Number         | Percent        |
| Educational Attainment                              | Number     | Percent        | Total Families                                                   | 4,040          | 100.0%         |
| Persons 25 years and over                           | 10,463     | 100.0%         | Married-couple families                                          |                |                |
| No high school diploma                              | 1,536      | 14.7%          | with own children                                                | 892            | 22.1%          |
| High school graduate                                | 4,593      | 43.9%          | Male householder, no wife                                        |                |                |
| Some college, no degree                             | 1,969      | 18.8%          | present, with own children                                       | 188            | 4.7%           |
| Associate degree                                    | 1,299      | 12.4%          | Female householder, no husband                                   |                |                |
| Bachelor's degree                                   | 672        | 6.4%           | present, with own children Families with no own children         | 348<br>2,612   | 8.6%<br>64.7%  |
| Master's degree or higher                           | 394        | 3.8%           | r animes with no own children                                    | 2,012          | 04.770         |
| Family Type by                                      |            |                | Poverty Status of Families                                       |                |                |
|                                                     |            |                | By Family Type by Presence                                       |                |                |
| Employment Status                                   | Number     | Percent        | Of Related Children                                              | Number         | Percent        |
| Total Families                                      | 4,032      | 100.0%         | Total Families                                                   | 4,040          | 100.0%         |
| Married couple, husband and                         |            |                | Family income above poverty level                                | 3,408          | 84.4%          |
| wife in labor force                                 | 1,130      | 28.0%          | Family income below poverty level                                | 632            | 15.6%          |
| Married couple, husband in<br>labor force, wife not | 714        | 17.7%          | Married couple,                                                  |                | 101070         |
| Married couple, wife in labor                       | 7 14       | 17.770         | with related children                                            | 169            | 4.2%           |
| force, husband not                                  | 273        | 6.8%           | Male householder, no wife                                        |                |                |
| Married couple, husband and                         |            |                | present, with related children                                   | 47             | 1.2%           |
| wife not in labor force                             | 992        | 24.6%          | Female householder, no husband                                   | 404            | 4 70/          |
| Male householder,                                   |            |                | present, with related children Families with no related children | 191<br>225     | 4.7%<br>5.6%   |
| in labor force                                      | 223        | 5.5%           | Tarrines with no related crindren                                | 223            | 3.070          |
| Male householder,                                   | 133        | 3.3%           |                                                                  |                |                |
| not in labor force Female householder,              | 133        | 3.3%           | Ratio of Income                                                  |                |                |
| in labor force                                      | 367        | 9.1%           | To Poverty Level                                                 |                | 5 .            |
| Female householder,                                 |            |                | Population for whom poverty status                               | Number         | Percent        |
| not in labor force                                  | 200        | 5.0%           | is determined                                                    | 14,420         | 100.0%         |
|                                                     |            |                | Below 50% of poverty level                                       | 1,145          | 7.9%           |
|                                                     |            |                | 50% to 99% of poverty level                                      | 1,629          | 11.3%          |
| Household Income                                    | Number     | Percent        | 100% to 124% of poverty level                                    | 1,086          | 7.5%           |
| Total Households                                    | 6,108      | 100.0%         | 125% to 149% of poverty level                                    | 1,040          | 7.2%           |
| Less than \$10,000                                  | 545        | 8.9%           | 150% to 184% of poverty level                                    | 1,117          | 7.7%           |
| \$10,000 to \$19,999                                | 888        | 14.5%          | 185% to 199% of poverty level                                    | 551            | 3.8%           |
| \$20,000 to \$29,999                                | 803<br>641 | 13.1%          | 200% of poverty level or more                                    | 7,852          | 54.5%          |
| \$30,000 to \$39,999<br>\$40,000 to \$49,999        | 641<br>823 | 10.5%<br>13.5% |                                                                  |                |                |
| \$40,000 to \$49,999<br>\$50,000 to \$59,999        | 823<br>488 | 8.0%           | Goographical Mability                                            |                | _              |
| \$60,000 to \$74,999                                | 614        | 10.1%          | Geographical Mobility                                            | Number         | Percent        |
| \$75,000 to \$99,999                                | 570        | 9.3%           | Population aged 1 year and older                                 | 14,421         | 100.0%         |
| \$100,000 to \$149,999                              | 494        | 8.1%           | Same house as previous year                                      | 13,029         | 90.3%          |
| \$150,000 to \$199,999                              | 152        | 2.5%           | Different house, same county                                     | 712            | 4.9%           |
| \$200,000 or more                                   | 90         | 1.5%           | Different county, same state                                     | 626            | 4.3%           |
| Median household income                             | \$42,341   | I              | Different state                                                  | 29             | 0.2%           |