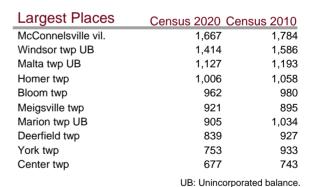

### Morgan County

Act - December 29, 1817 Established:

2020 Population: 13,802

417.7 square miles Land Area: County Seat: McConnelsville Village

Named for: General Daniel Morgan, Revolutionary War