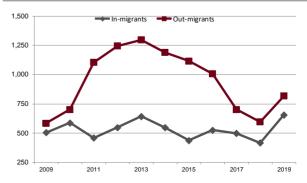

0.0%   |
| \$1,500 to \$1,999                     | 107    | 5.6%    |
| \$2,000 to \$2,999                     | 100    | 5.2%    |
| \$3,000 or more                        | 4      | 0.2%    |
|                                        |        |         |

| iviedian monthly owners cost    | \$954 |
|---------------------------------|-------|
| Median monthly owners cost as a |       |
| percentage of household income  | 20.0  |

| Vital Statistics                            | Number | Rate    |
|---------------------------------------------|--------|---------|
| Births / rate per 1,000 women aged 15 to 44 | 150    | 65.4    |
| Teen births / rate per 1,000 females 15-19  | 11     | 73.3    |
| Deaths / rate per 100,000 population        | 182    | 1,254.5 |

#### **Domestic Migration**





| Agriculture                                        |                             | Communications