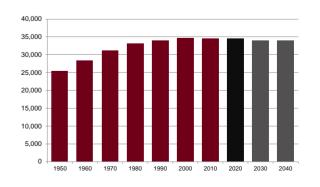

UB: Unincorporated balance

**Total Population** 

| Census |        |      |        |
|--------|--------|------|--------|
| 1800   |        | 1910 | 29,972 |
| 1810   |        | 1920 | 27,751 |
| 1820   |        | 1930 | 25,074 |
| 1830   | 230    | 1940 | 25,016 |
| 1840   | 5,189  | 1950 | 25,248 |
| 1850   | 7,221  | 1960 | 28,331 |
| 1860   | 12,808 | 1970 | 31,134 |
| 1870   | 17,081 | 1980 | 32,991 |
| 1880   | 23,713 | 1990 | 33,819 |
| 1890   | 30,188 | 2000 | 34,726 |
| 1900   | 32,525 | 2010 | 34,499 |
|        |        |      |        |