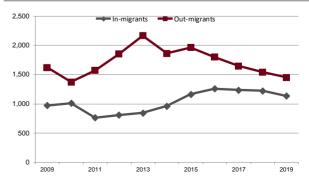

| 16.8%   |
| \$1,500 to \$1,999                     | 1,288  | 20.5%   |
| \$2,000 to \$2,999                     | 626    | 10.0%   |
| \$3,000 or more                        | 91     | 1.5%    |
|                                        |        |         |

| Median monthly owners cost      | \$1,234 |
|---------------------------------|---------|
| Median monthly owners cost as a |         |
| percentage of household income  | 18.0    |

| Vital Statistics                            | Number | Rate  |
|---------------------------------------------|--------|-------|
| Births / rate per 1,000 women aged 15 to 44 | 412    | 73.0  |
| Teen births / rate per 1,000 females 15-19  | 9      | 21.8  |
| Deaths / rate per 100,000 population        | 325    | 959.8 |

### **Domestic Migration**





| Agriculture                                                                                                                |                         | Communications                                |                          |
|----------------------------------------------------------------------------------------------------------------------------|-------------------------|-----------------------------------------------|--------------------------|
| Land in farms (acres)                                                                                                      | 304,862                 | Television stations                           | 0                        |
| Number of farms