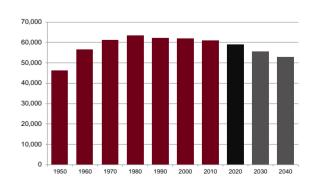

#### **Total Population**

| Census |        |      |        |
|--------|--------|------|--------|
| 1800   |        | 1910 | 35,171 |
| 1810   |        | 1920 | 37,109 |
| 1820   | 852    | 1930 | 39,731 |
| 1830   | 2,851  | 1940 | 41,014 |
| 1840   | 10,182 | 1950 | 46,114 |
| 1850   | 14,305 | 1960 | 56,486 |
| 1860   | 21,429 | 1970 | 60,983 |
| 1870   | 25,503 | 1980 | 63,267 |
| 1880   | 32,057 | 1990 | 61,963 |
| 1890   | 30,617 | 2000 | 61,792 |
| 1900   | 34,311 | 2010 | 60,944 |
|        |        |      |        |

| 2020      | 58,896 |
|-----------|--------|
| Projected |        |
| 2030      | 55,440 |
| 2040      | 52,640 |

| Population by Race                                                    | Number                 | Percent        | Population by Age                                              | Number           | Percent           |
|-----------------------------------------------------------------------|------------------------|----------------|----------------------------------------------------------------|------------------|-------------------|
| ACS Total Population                                                  | 59,029                 | 100.0%         | ACS Total Population                                           | 59,029           | 100.0%            |
| White                                                                 | 53,834                 | 91.2%          | Under 5 years                                                  | 3,299            | 5.6%              |
| African-American                                                      | 1,766                  | 3.0%           | 5 to 17 years                                                  | 10,095           | 17.1%             |
| Native American                                                       | 164                    | 0.3%           | 18 to 24 years                                                 | 4,638            | 7.9%              |
| Asian                                                                 | 223                    | 0.4%           | 25 to 44 years                                                 | 13,611           | 23.1%             |
| Pacific Islander                                                      | 12                     | 0.0%           | 45 to 64 years                                                 | 16,489           | 27.9%             |
| Other                                                                 | 1,365                  | 2.3%           | 65 years and more                                              | 10,897           | 18.5%             |
| Two or More Races Hispanic (may be of any race)                       | 1,665                  | 2.8%<br>9.9%   | Median Age                                                     | 42.2             |                   |
| Total Minority                                                        | 5,858<br>9,213         | 15.6%          |                                                                |                  |                   |
| Total Millotty                                                        | 9,213                  | 13.070         | Family Type by Presence of                                     |                  |                   |
|                                                                       |                        |                | Own Children Under 18                                          | Number           | Percent           |
| Educational Attainment                                                | Number                 | Percent        | Total Families                                                 | 15,643           | 100.0%            |
| Persons 25 years and over                                             | 40,997                 | 100.0%         | Married-couple families                                        |                  |                   |
| No high school diploma                                                | 3,950                  | 9.6%           | with own children                                              | 3,971            | 25.4%             |
| High school graduate                                                  | 17,378                 | 42.4%          | Male householder, no wife                                      |                  |                   |
| Some college, no degree                                               | 8,690                  | 21.2%          | present, with own children                                     | 750              | 4.8%              |
| Associate degree                                                      | 4,378                  | 10.7%          | Female householder, no husband                                 |                  |                   |
| Bachelor's degree                                                     | 4,437                  | 10.8%          | present, with own children                                     | 1,559            | 10.0%             |
| Master's degree or higher                                             | 2,164                  | 5.3%           | Families with no own children                                  | 9,363            | 59.9%             |
|                                                                       |                        |                | Poverty Status of Families                                     |                  |                   |
| Family Type by                                                        |                        |                | By Family Type by Presence                                     |                  |                   |
| Employment Status                                                     | Number                 | Percent        | Of Related Children                                            |                  |                   |
| Total Families                                                        | 15,602                 | 100.0%         | Total Families                                                 | Number<br>15,643 | Percent<br>100.0% |
| Married couple, husband and                                           |                        |                |                                                                |                  |                   |
| wife in labor force                                                   | 6,049                  | 38.8%          | Family income above poverty level                              | 14,351           | 91.7%             |
| Married couple, husband in                                            |                        |                | Family income below poverty level                              | 1,292            | 8.3%              |
| labor force, wife not                                                 | 2,080                  | 13.3%          | Married couple, with related children                          | 138              | 0.9%              |
| Married couple, wife in labor                                         |                        |                | Male householder, no wife                                      | 130              | 0.970             |
| force, husband not                                                    | 1,070                  | 6.9%           | present, with related children                                 | 129              | 0.8%              |
| Married couple, husband and                                           |                        |                | Female householder, no husband                                 | 129              | 0.076             |
| wife not in labor force                                               | 2,375                  | 15.2%          | present, with related children                                 | 733              | 4.7%              |
| Male householder,                                                     |                        |                | Families with no related children                              | 292              | 1.9%              |
| in labor force                                                        | 1,080                  | 6.9%           | r arrines with the related official                            | 202              | 1.070             |
| Male householder,                                                     | 050                    | 4 70/          |                                                                |                  |                   |
| not in labor force                                                    | 258                    | 1.7%           | Ratio of Income                                                |                  |                   |
| Female householder,<br>in labor force                                 | 1,849                  | 11.9%          |                                                                |                  |                   |
| Female householder,                                                   | 1,049                  | 11.976         | To Poverty Level                                               | Number           | Percent           |
| not in labor force                                                    | 841                    | 5.4%           | Population for whom poverty status                             | 57.000           | 400.00/           |
| net in label lelee                                                    | 011                    | 0.170          | is determined                                                  | 57,698           | 100.0%            |
|                                                                       |                        |                | Below 50% of poverty level                                     | 3,310            | 5.7%              |
| Household Income                                                      | Number                 | Percent        | 50% to 99% of poverty level                                    | 3,396            | 5.9%              |
| Total Households                                                      | 23,574                 | 100.0%         | 100% to 124% of poverty level                                  | 2,229            | 3.9%              |
|                                                                       |                        |                | 125% to 149% of poverty level                                  | 2,709            | 4.7%              |
| Less than \$10,000                                                    | 1,361                  | 5.8%           | 150% to 184% of poverty level<br>185% to 199% of poverty level | 3,938            | 6.8%              |
| \$10,000 to \$19,999                                                  | 2,002                  | 8.5%           | ' '                                                            | 1,301            | 2.3%              |
| \$20,000 to \$29,999<br>\$30,000 to \$39,999                          | 2,348<br>2,527         | 10.0%<br>10.7% | 200% of poverty level or more                                  | 40,815           | 70.7%             |
| \$40,000 to \$49,999                                                  | 2,52 <i>1</i><br>2,505 | 10.7%          |                                                                |                  |                   |
| \$50,000 to \$59,999                                                  | 2,305<br>2,311         | 9.8%           | Goographical Mahility                                          |                  | _                 |
| \$60,000 to \$74,999                                                  | 3,001                  | 12.7%          | Geographical Mobility                                          | Number           | Percent           |
| \$75,000 to \$99,999                                                  | 3,305                  | 14.0%          | Population aged 1 year and older                               | 58,361           | 100.0%            |
| ψι υ,υυυ τυ ψυυ,υσσ                                                   | 2,911                  | 12.3%          | Same house as previous year                                    | 52,544           | 90.0%             |
| \$100,000 to \$149,999                                                |                        |                | •                                                              |                  |                   |
| \$100,000 to \$149,999<br>\$150,000 to \$199,999                      |                        |                | Different house, same county                                   | 3,688            | 6.3%              |
| \$100,000 to \$149,999<br>\$150,000 to \$199,999<br>\$200,000 or more | 789<br>514             | 3.3%<br>2.2%   | Different house, same county<br>Different county, same state   | 3,688<br>1,490   | 6.3%<br>2.6%      |