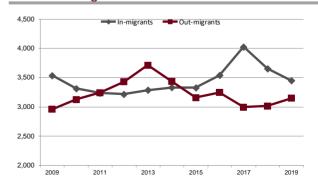

$1,500 to \$1,999                     | 1,053   | 12.0%   |
| \$2,000 to \$2,999                     | 370     | 4.2%    |
| \$3,000 or more                        | 73      | 0.8%    |
| Median monthly owners cost             | \$1,018 |         |

| Median monthly owners cost      | \$1,018 |
|---------------------------------|---------|
| Median monthly owners cost as a |         |
| percentage of household income  | 18.2    |

| Vital Statistics                            | Number | Rate    |
|---------------------------------------------|--------|---------|
| Births / rate per 1,000 women aged 15 to 44 | 603    | 60.0    |
| Teen births / rate per 1,000 females 15-19  | 43     | 71.3    |
| Deaths / rate per 100,000 population        | 616    | 1,116.4 |

#### **Domestic Migration**





| Agriculture                                      | _              | Communications