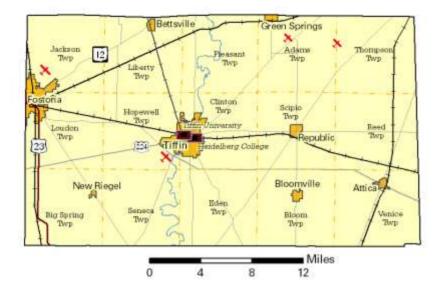

### Seneca County

Established: Act - April 1, 1820

2020 Population: 55,069

Land Area: 550.6 square miles

County Seat: Tiffin City

Named for: Seneca Native American Tribe