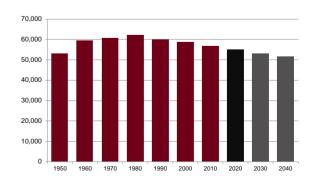

#### **Total Population**

| Census |        |          |        |
|--------|--------|----------|--------|
| 1800   |        | 1910     | 42,421 |
| 1810   |        | 1920     | 43,176 |
| 1820   |        | 1930     | 47,941 |
| 1830   | 5,159  | 1940     | 48,499 |
| 1840   | 18,128 | 1950     | 52,978 |
| 1850   | 27,104 | 1960     | 59,326 |
| 1860   | 30,868 | 1970     | 60,696 |
| 1870   | 30,827 | 1980     | 61,901 |
| 1880   | 36,947 | 1990     | 59,733 |
| 1890   | 40,869 | 2000     | 58,683 |
| 1900   | 41,163 | 2010     | 56,745 |
|        |        | <u> </u> |        |

| 2020      | 55,069 |
|-----------|--------|
| Projected |        |
| 2030      | 53,040 |
| 2040      | 51,560 |

| County 110                                         | 11163            |                   |                                                                  |                 | ourity         |
|----------------------------------------------------|------------------|-------------------|------------------------------------------------------------------|-----------------|----------------|
| Population by Race                                 | Number           | Percent           | Population by Age                                                | Number          | Percent        |
| ACS Total Population                               | 55,351           | 100.0%            | ACS Total Population                                             | 55,351          | 100.0%         |
| White                                              | 51,886           | 93.7%             | Under 5 years                                                    | 2,975           | 5.4%           |
| African-American                                   | 1,716            | 3.1%              | 5 to 17 years                                                    | 9,213           | 16.6%          |
| Native American                                    | 105              | 0.2%              | 18 to 24 years                                                   | 5,943           | 10.7%          |
| Asian                                              | 344              | 0.6%              | 25 to 44 years                                                   | 12,762          | 23.1%          |
| Pacific Islander<br>Other                          | 0<br>339         | 0.0%<br>0.6%      | 45 to 64 years<br>65 years and more                              | 14,783<br>9,675 | 26.7%<br>17.5% |
| Two or More Races                                  | 961              | 1.7%              | •                                                                |                 | 17.570         |
| Hispanic (may be of any race)                      | 2,836            | 5.1%              | Median Age                                                       | 39.9            |                |
| Total Minority                                     | 5,650            | 10.2%             |                                                                  |                 |                |
| . Stat. Hillionly                                  | 3,300            | 101270            | Family Type by Presence of                                       |                 |                |
|                                                    |                  |                   | Own Children Under 18                                            | Number          | Percent        |
| Educational Attainment                             | Number           | Percent           | Total Families                                                   | 14,139          | 100.0%         |
| Persons 25 years and over                          | 37,220           | 100.0%            | Married-couple families                                          |                 |                |
| No high school diploma                             | 3,083            | 8.3%              | with own children                                                | 3,255           | 23.0%          |
| High school graduate                               | 16,836           | 45.2%             | Male householder, no wife                                        |                 | . =            |
| Some college, no degree                            | 7,389            | 19.9%             | present, with own children                                       | 914             | 6.5%           |
| Associate degree                                   | 3,651            | 9.8%              | Female householder, no husband<br>present, with own children     | 1,248           | 8.8%           |
| Bachelor's degree                                  | 3,887            | 10.4%             | Families with no own children                                    | 8,722           | 61.7%          |
| Master's degree or higher                          | 2,374            | 6.4%              |                                                                  | -,              |                |
| Family Type by                                     |                  |                   | Poverty Status of Families                                       |                 |                |
| Employment Status                                  |                  | Б                 | By Family Type by Presence                                       |                 |                |
| Total Families                                     | Number<br>14,119 | Percent<br>100.0% | Of Related Children                                              | Number          | Percent        |
|                                                    | 14,115           | 100.070           | Total Families                                                   | 14,139          | 100.0%         |
| Married couple, husband and<br>wife in labor force | 5,517            | 39.1%             | Family income above poverty level                                | 12,845          | 90.8%          |
| Married couple, husband in                         | 3,317            | 39.176            | Family income below poverty level                                | 1,294           | 9.2%           |
| labor force, wife not                              | 1,829            | 13.0%             | Married couple,                                                  |                 |                |
| Married couple, wife in labor                      | ·                |                   | with related children                                            | 151             | 1.1%           |
| force, husband not                                 | 790              | 5.6%              | Male householder, no wife                                        | 204             | 4 40/          |
| Married couple, husband and                        |                  |                   | present, with related children<br>Female householder, no husband | 201             | 1.4%           |
| wife not in labor force                            | 2,194            | 15.5%             | present, with related children                                   | 700             | 5.0%           |
| Male householder,<br>in labor force                | 1,237            | 8.8%              | Families with no related children                                | 242             | 1.7%           |
| Male householder,                                  | 1,237            | 0.076             |                                                                  |                 |                |
| not in labor force                                 | 216              | 1.5%              |                                                                  |                 |                |
| Female householder,                                | -                |                   | Ratio of Income                                                  |                 |                |
| in labor force                                     | 1,476            | 10.5%             | To Poverty Level                                                 | Number          | Percent        |
| Female householder,                                |                  |                   | Population for whom poverty status                               | Number          | i ercent       |
| not in labor force                                 | 860              | 6.1%              | is determined                                                    | 52,012          | 100.0%         |
|                                                    |                  |                   | Below 50% of poverty level                                       | 2,922           | 5.6%           |
| Llava ab ald la agenca                             |                  |                   | 50% to 99% of poverty level                                      | 3,741           | 7.2%           |
| Household Income                                   | Number           | Percent           | 100% to 124% of poverty level                                    | 1,969           | 3.8%           |
| Total Households                                   | 21,648           | 100.0%            | 125% to 149% of poverty level                                    | 2,878           | 5.5%           |
| Less than \$10,000                                 | 1,078            | 5.0%              | 150% to 184% of poverty level                                    | 3,466           | 6.7%           |
| \$10,000 to \$19,999                               | 2,016            | 9.3%              | 185% to 199% of poverty level                                    | 1,813           | 3.5%           |
| \$20,000 to \$29,999<br>\$30,000 to \$39,999       | 2,345<br>2,654   | 10.8%<br>12.3%    | 200% of poverty level or more                                    | 35,223          | 67.7%          |
| \$40,000 to \$39,999<br>\$40,000 to \$49,999       | 2,034            | 10.3%             |                                                                  |                 |                |
| \$50,000 to \$59,999                               | 1,988            | 9.2%              | Geographical Mobility                                            |                 | ъ.             |
| \$60,000 to \$74,999                               | 2,447            | 11.3%             | Population aged 1 year and older                                 | Number          | Percent        |
| \$75,000 to \$99,999                               | 3,096            | 14.3%             |                                                                  | 54,676          | 100.0%         |
| \$100,000 to \$149,999                             | 2,656            | 12.3%             | Same house as previous year                                      | 46,626          | 85.3%          |
| \$150,000 to \$199,999                             | 739              | 3.4%              | Different house, same county Different county, same state        | 4,325<br>2,633  | 7.9%<br>4.8%   |
| \$200,000 or more                                  | 402              | 1.9%              | Different state                                                  | 2,633<br>811    | 4.6%<br>1.5%   |
| Median household income                            | \$52,500         |                   | Abroad                                                           | 281             | 0.5%           |
|                                                    |                  |                   |                                                                  |                 |                |