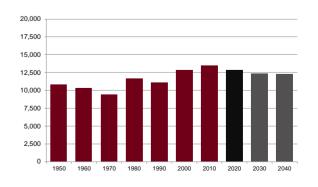

#### **Total Population**

| Census |        |      |        |
|--------|--------|------|--------|
| 1800   |        | 1910 | 13,096 |
| 1810   |        | 1920 | 12,075 |
| 1820   |        | 1930 | 10,287 |
| 1830   |        | 1940 | 11,573 |
| 1840   |        | 1950 | 10,759 |
| 1850   | 9,353  | 1960 | 10,274 |
| 1860   | 13,631 | 1970 | 9,420  |
| 1870   | 15,027 | 1980 | 11,584 |
| 1880   | 17,223 | 1990 | 11,098 |
| 1890   | 16,045 | 2000 | 12,806 |
| 1900   | 15,330 | 2010 | 13,435 |
|        |        |      |        |