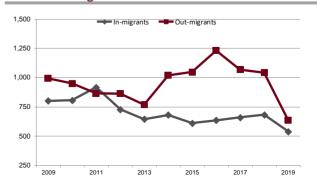

|
| \$3,000 or more                        | 0      | 0.0%    |
|                                        | 4      |         |

| Median monthly owners cost                                     | \$1,005 |
|----------------------------------------------------------------|---------|
| Median monthly owners cost as a percentage of household income | 19.5    |
|                                                                |         |

| Vital Statistics                            | Number | Rate    |
|---------------------------------------------|--------|---------|
| Births / rate per 1,000 women aged 15 to 44 | 115    | 53.0    |
| Teen births / rate per 1,000 females 15-19  | 5      | 43.5    |
| Deaths / rate per 100,000 population        | 172    | 1,314.5 |

### **Domestic Migration**





| Agriculture